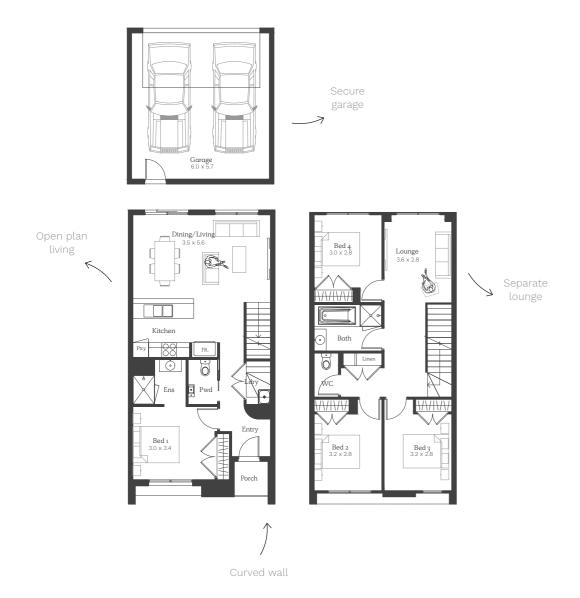

### Lipari 19

4 2 2

Lot 30116, 30117, 30121 & 30123

House Size 19.06sq Land Area 156m<sup>2</sup>

NOTE: Floorplan displayed is for illustrative purposes only. Refer to contract plans for orientation and final landscaping layout. Lipari 19

4 2 2

Lot 30118 & 30122

House Size 18.92sq Land Area 156m<sup>2</sup>

NOTE: Floorplan displayed is for illustrative purposes only. Refer to contract plans for orientation and final landscaping layout.