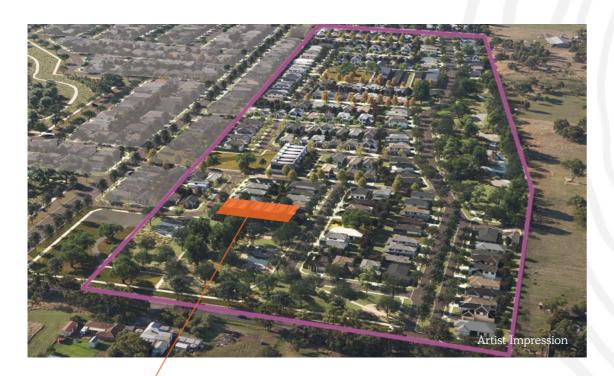

# A unique place to call home.

Peppercorn Hill will embrace a completely unique harmony between historical features and contemporary design throughout its development. From the striking Peppercorn trees and heritage parkland, including a listed bluestone homestead, and Darebin Creek winding through the entire estate.

### Woodlands, Our Greenest Neighbourhood.

The abundance of green spaces, parkland an protected historic trees throughout Woodlands, will offer residents an exclusive lifestyle close to nature for years to come.