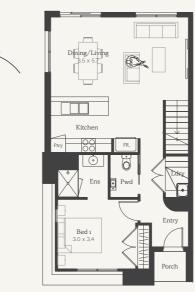

#### Lot 30115

House Size 19.24sq Land Area 193m<sup>2</sup>

NOTE: Floorplan displayed is for illustrative purposes only. Refer to contract plans for orientation and final landscaping layout. Lipari 14

#### Lot 30119

House Size 14.25sq Land Area 117m<sup>2</sup>

living

> Dual robes

NOTE: Floorplan displayed is for illustrative purposes only. Refer to contract plans for orientation and final landscaping layout.

#### Lot 30120

House Size 14.25sq Land Area 117m<sup>2</sup>

NOTE: Floorplan displayed is for illustrative purposes only. Refer to contract plans for orientation and final landscaping layout.

#### Lot 30124

5

House Size 19.24sq Land Area 193m<sup>2</sup>

Open plan

living

NOTE: Floorplan displayed is for illustrative purposes only. Refer to contract plans for orientation and final landscaping layout.

### Lipari 19

4 2 2

Lot 30116, 30117, 30121 & 30123

House Size 19.06sq Land Area 156m<sup>2</sup>

NOTE: Floorplan displayed is for illustrative purposes only. Refer to contract plans for orientation and final landscaping layout. Lipari 19

4 2 2

Lot 30118 & 30122

House Size 18.92sq Land Area 156m<sup>2</sup>

NOTE: Floorplan displayed is for illustrative purposes only. Refer to contract plans for orientation and final landscaping layout.