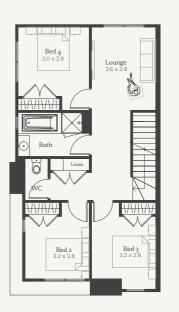

### Lipari 19c

4 2 2

Secluded

living space

#### Lot 30124

5

House Size 19.24sq Land Area 193m<sup>2</sup>

Open plan

living

NOTE: Floorplan displayed is for illustrative purposes only. Refer to contract plans for orientation and final landscaping layout.