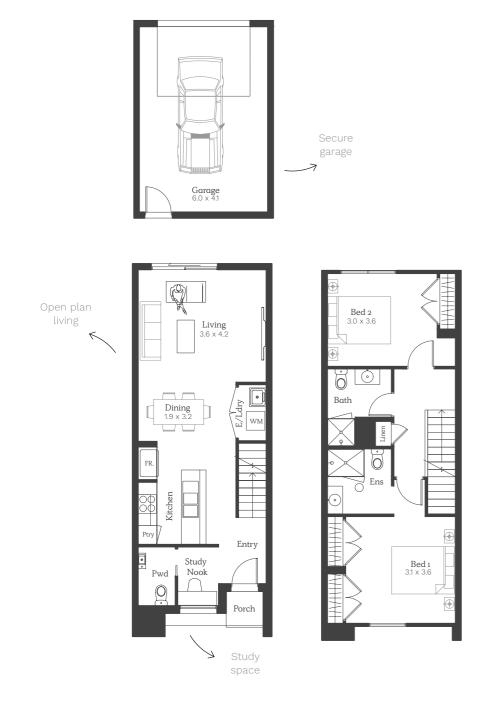

#### Lot 30115

House Size 19.24sq Land Area 193m<sup>2</sup>

NOTE: Floorplan displayed is for illustrative purposes only. Refer to contract plans for orientation and final landscaping layout. Lipari 14

#### Lot 30119

House Size 14.25sq Land Area 117m<sup>2</sup>

living

> Dual robes

NOTE: Floorplan displayed is for illustrative purposes only. Refer to contract plans for orientation and final landscaping layout.

#### Lot 30120

House Size 14.25sq Land Area 117m<sup>2</sup>

NOTE: Floorplan displayed is for illustrative purposes only. Refer to contract plans for orientation and final landscaping layout.

#### Lot 30124

5

House Size 19.24sq Land Area 193m<sup>2</sup>

Open plan

living

NOTE: Floorplan displayed is for illustrative purposes only. Refer to contract plans for orientation and final landscaping layout.

### Lipari 19

4 2 2

Lot 30116, 30117, 30121 & 30123

House Size 19.06sq Land Area 156m<sup>2</sup>

NOTE: Floorplan displayed is for illustrative purposes only. Refer to contract plans for orientation and final landscaping layout. Lipari 19

4 2 2

Lot 30118 & 30122

House Size 18.92sq Land Area 156m<sup>2</sup>

NOTE: Floorplan displayed is for illustrative purposes only. Refer to contract plans for orientation and final landscaping layout.