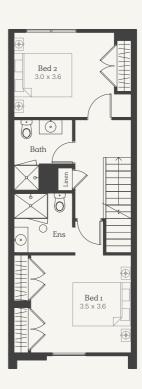

#### Lot 30115

House Size 19.24sq Land Area 193m<sup>2</sup>

NOTE: Floorplan displayed is for illustrative purposes only. Refer to contract plans for orientation and final landscaping layout. Lipari 14

#### Lot 30119

House Size 14.25sq Land Area 117m<sup>2</sup>

living

> Dual robes

NOTE: Floorplan displayed is for illustrative purposes only. Refer to contract plans for orientation and final landscaping layout.

#### Lot 30120

House Size 14.25sq Land Area 117m<sup>2</sup>

NOTE: Floorplan displayed is for illustrative purposes only. Refer to contract plans for orientation and final landscaping layout.

#### Lot 30124

5

House Size 19.24sq Land Area 193m<sup>2</sup>

Open plan

living

NOTE: Floorplan displayed is for illustrative purposes only. Refer to contract plans for orientation and final landscaping layout.

### Lipari 19

4 2 2

Lot 30116, 30117, 30121 & 30123

House Size 19.06sq Land Area 156m<sup>2</sup>

NOTE: Floorplan displayed is for illustrative purposes only. Refer to contract plans for orientation and final landscaping layout. Lipari 19

4 2 2

Lot 30118 & 30122

House Size 18.92sq Land Area 156m<sup>2</sup>

NOTE: Floorplan displayed is for illustrative purposes only. Refer to contract plans for orientation and final landscaping layout.