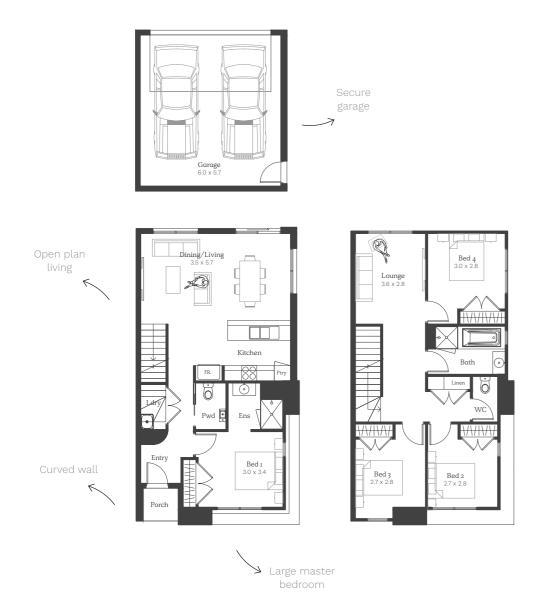

### Lipari 19c

4 2 2

Secluded

living space

#### Lot 30124

5

House Size 19.24sq Land Area 193m<sup>2</sup>

Open plan

living

NOTE: Floorplan displayed is for illustrative purposes only. Refer to contract plans for orientation and final landscaping layout.

### Choose your design.

We provide you with the freedom to choose between a 2 or 4 bedroom design to find the perfect home that aligns with your lifestyle and budget.