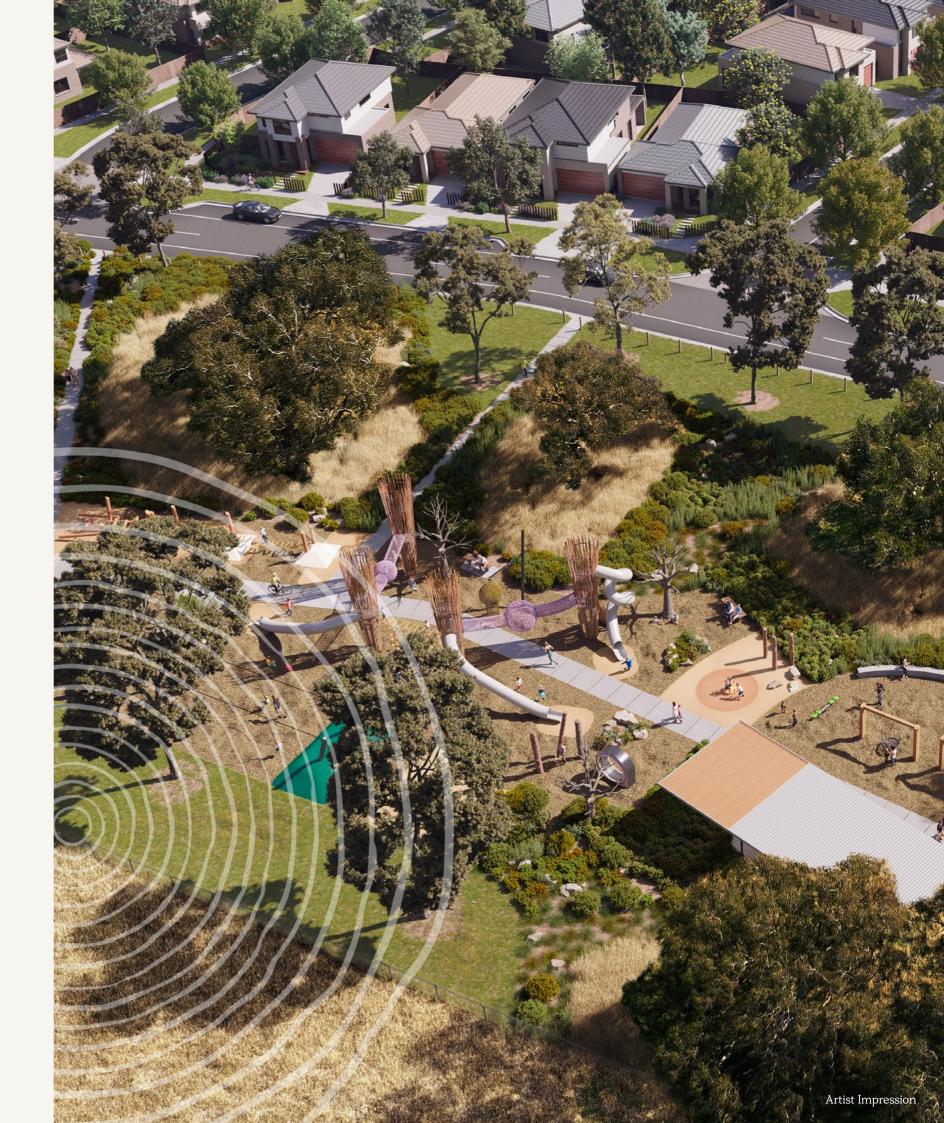

### 50 hectares

of planned recreational spaces including 100 year old River Red Gums

### Woodlands, Our Greenest Neighbourhood.

The abundance of green spaces, parkland an protected historic trees throughout Woodlands, will offer residents an exclusive lifestyle close to nature for years to come.

Woodlands promises to be a neighbourhood haven that balances established natural features with the latest in contemporary living.

With such a great list of nearby amenities along with a functional floorplan and architectural façade, you'll love calling Peppercorn Hill home.