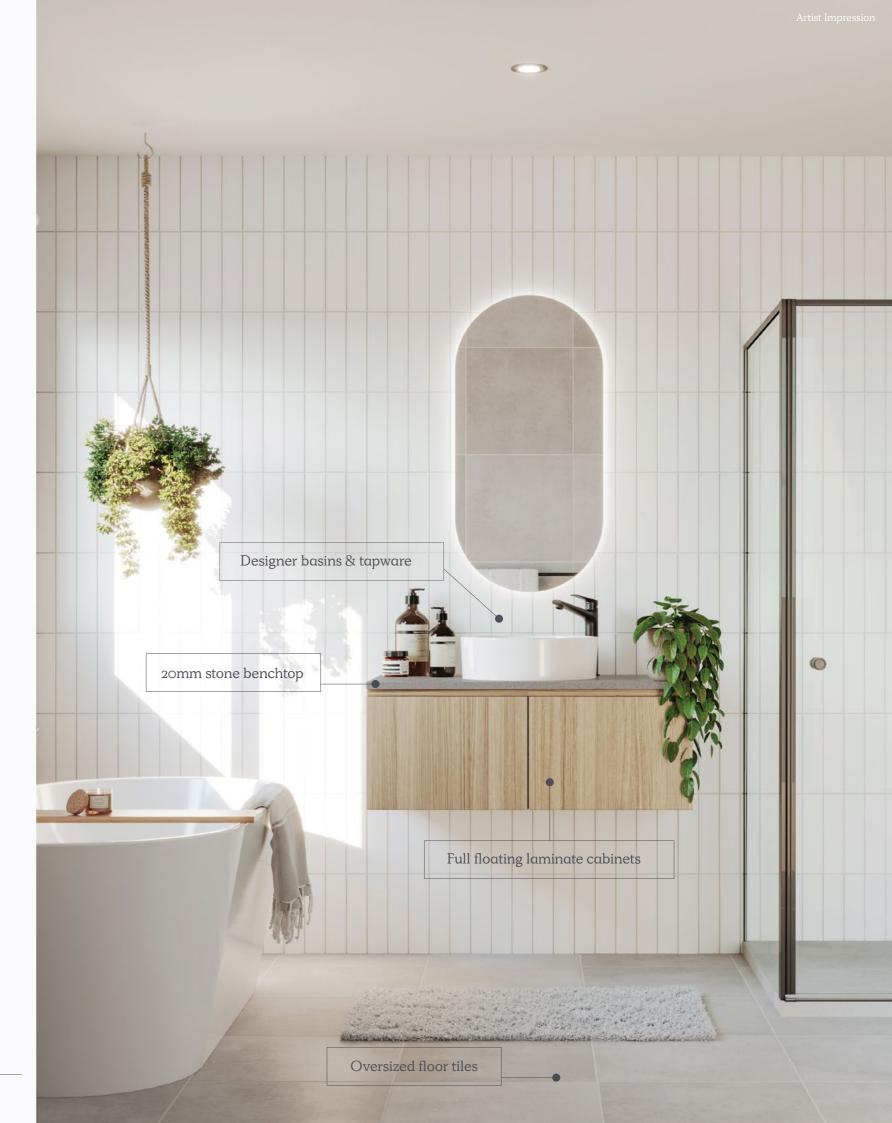

| Toilets      |                                             |
|--------------|---------------------------------------------|
| Toilet Suite | Dual flush cisterns with Vitreous China pan |
| Toilet Roll  | Toilet roll holders                         |
| Basin        | Provide wall mounted basin with mirror to   |

| Bathroom and Ensuite |                                                                        |  |
|----------------------|------------------------------------------------------------------------|--|
| Cabinetry            | Laminate cabinets                                                      |  |
| Benchtops            | 20mm edging to stone benchtops                                         |  |
| Basin/Tapware        | Vitreous china designer basins with chrome flick mixers                |  |
| Bath                 | White acrylic bath with chrome outlet and tap set (floorplan specific) |  |
| Mirror               | Polished edge mirrors (size is width of vanities)                      |  |
| Shower Base          | Pre-formed shower base to all showers (refer to plans for size)        |  |
| Shower Screen        | Framed pivot door screen to all showers                                |  |
| Shower Outlet        | Wall mounted shower on rail with chrome mixer                          |  |
| Towel Holder         | Double towel rail holder                                               |  |
| Handles              | Designer pull handles (where applicable)                               |  |

| Flooring    |                                                                                           |
|-------------|-------------------------------------------------------------------------------------------|
| Flooring    | Ceramic floor tiles or timber laminate (please refer to standard floorplan for locations) |
| Floor Tiles | Ceramic floor tiles to bathroom, toilet, ensuite and laundry                              |
| Carpet      | Carpet to remainder (refer to standard plans)                                             |

| Kitchen     | Ceramic wall tiles to above kitchen bench<br>including behind feature shelving |
|-------------|--------------------------------------------------------------------------------|
| Shower      | Ceramic wall tiles to shower walls                                             |
| Bath        | Ceramic wall tiles bath edge to floor and above bathtub                        |
| Paint       |                                                                                |
| Ceiling     | Premium 2 coat wall & 2 coat ceiling paint system                              |
| Timberwork  | High gloss enamel to all interior wood work and doors                          |
| Cladding    | 2 coats to all exterior claddings                                              |
| External    |                                                                                |
| Driveway    | Concrete driveway (as per plan)                                                |
| Landscaping | Full front and rear landscaping with plants, pebbles and mulch                 |
| Fencing     | Fixed fencing to all boundaries to developers requirements (refer to plans)    |
| Letterbox   | Pre-formed letterbox                                                           |
| Clothesline | Folding clothesline                                                            |