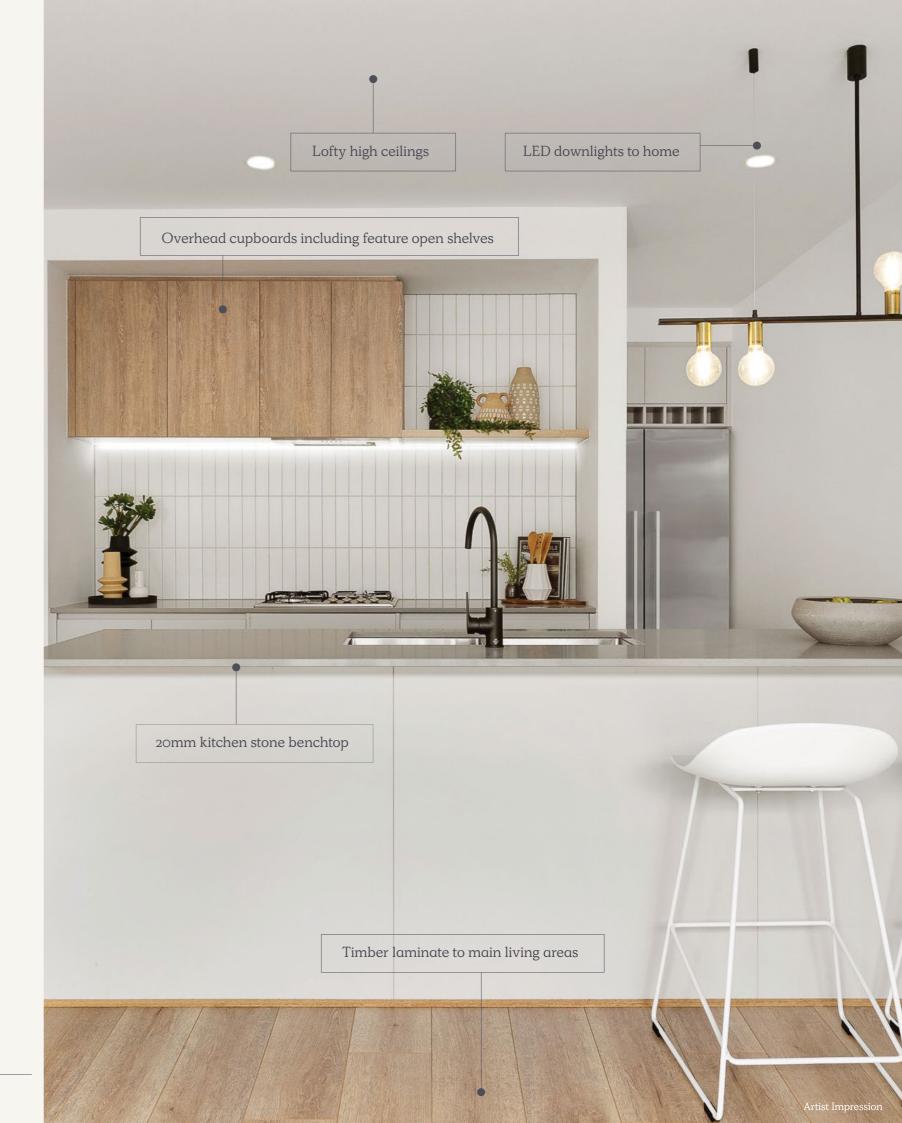

| Australian Made Kitchen |                                                                 |  |  |
|-------------------------|-----------------------------------------------------------------|--|--|
| Benchtops               | 20mm edging to stone benchtops                                  |  |  |
| Doors/Drawers           | Laminate panels and doors                                       |  |  |
| Overhead Cupboards      | Overhead cupboards above kitchen including feature open shelves |  |  |
| Shelving                | Feature shelves above bench                                     |  |  |
| Sink                    | Stainless steel sink with chrome mixer                          |  |  |
| Handles                 | Designer pull handles (where applicable)                        |  |  |

| Bellissimo 600mm built-in oven   |
|----------------------------------|
| Bellissimo 600mm gas cooktop     |
| Bellissimo undermount rangehood  |
| 600mm stainless steel dishwasher |
|                                  |

| Flooring    |                                                                                           |
|-------------|-------------------------------------------------------------------------------------------|
| Flooring    | Ceramic floor tiles or timber laminate (please refer to standard floorplan for locations) |
| Floor Tiles | Ceramic floor tiles to bathroom, toilet, ensuite and laundry                              |
| Carpet      | Carpet to remainder (refer to standard plans)                                             |

| Kitchen     | Ceramic wall tiles to above kitchen bench<br>including behind feature shelving |
|-------------|--------------------------------------------------------------------------------|
| Shower      | Ceramic wall tiles to shower walls                                             |
| Bath        | Ceramic wall tiles bath edge to floor and above bathtub                        |
| Paint       |                                                                                |
| Ceiling     | Premium 2 coat wall & 2 coat ceiling paint system                              |
| Timberwork  | High gloss enamel to all interior wood work and doors                          |
| Cladding    | 2 coats to all exterior claddings                                              |
| External    |                                                                                |
| Driveway    | Concrete driveway (as per plan)                                                |
| Landscaping | Full front and rear landscaping with plants, pebbles and mulch                 |
| Fencing     | Fixed fencing to all boundaries to developers requirements (refer to plans)    |
| Letterbox   | Pre-formed letterbox                                                           |
| Clothesline | Folding clothesline                                                            |