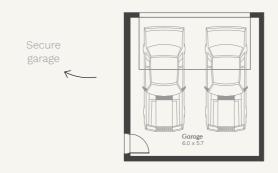

#### Lot 30115

House Size 19.24sq Land Area 193m<sup>2</sup>

NOTE: Floorplan displayed is for illustrative purposes only. Refer to contract plans for orientation and final landscaping layout. Lipari 14

#### Lot 30119

House Size 14.25sq Land Area 117m<sup>2</sup>

living

> Dual robes

NOTE: Floorplan displayed is for illustrative purposes only. Refer to contract plans for orientation and final landscaping layout.

#### Lot 30120

House Size 14.25sq Land Area 117m<sup>2</sup>

NOTE: Floorplan displayed is for illustrative purposes only. Refer to contract plans for orientation and final landscaping layout.

#### Lot 30124

5

House Size 19.24sq Land Area 193m<sup>2</sup>

Open plan

living

NOTE: Floorplan displayed is for illustrative purposes only. Refer to contract plans for orientation and final landscaping layout.

### Lipari 19

4 2 2

Lot 30116, 30117, 30121 & 30123

House Size 19.06sq Land Area 156m<sup>2</sup>

NOTE: Floorplan displayed is for illustrative purposes only. Refer to contract plans for orientation and final landscaping layout. Lipari 19

4 2 2

Lot 30118 & 30122

House Size 18.92sq Land Area 156m<sup>2</sup>

NOTE: Floorplan displayed is for illustrative purposes only. Refer to contract plans for orientation and final landscaping layout.