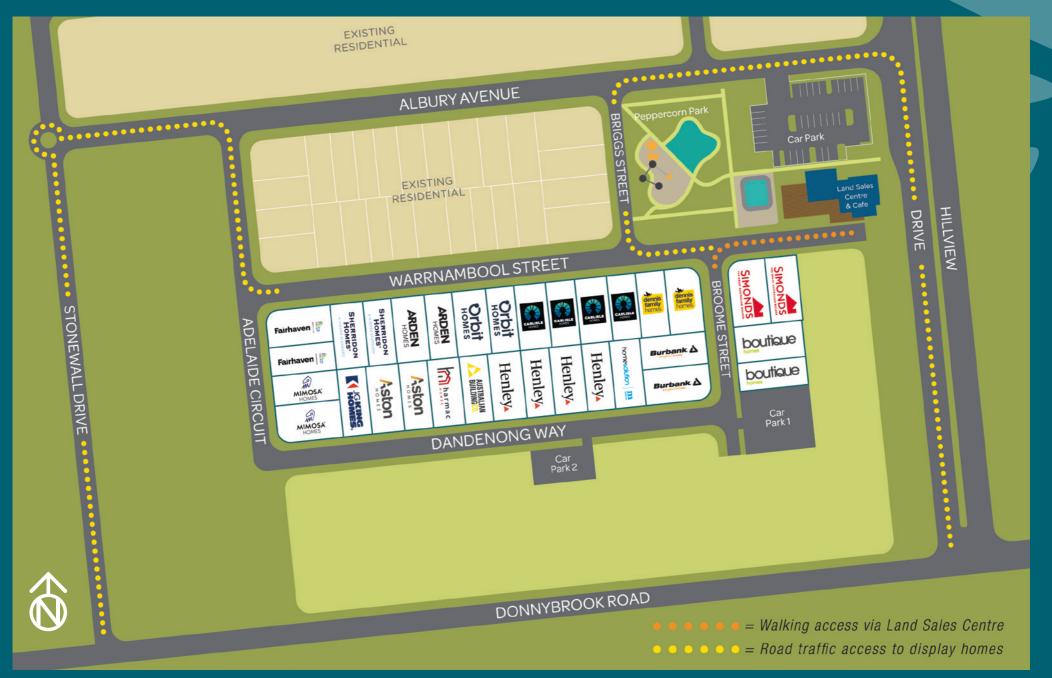

## YOUR COMPLETE GUIDE TO THE PEPPERCORN HILL DISPLAY VILLAGE

Welcome to the new Peppercorn Hill Display Village, with over 30 stylish and contemporary homes from 16 of Melbourne's most respected builders.

# OVER 30 DISPLAY HOMES FROM **16 BUILDERS** ARE READY TO INSPIRE YOU