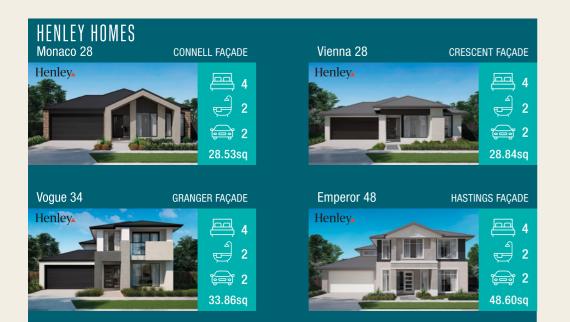

## YOUR COMPLETE GUIDE TO THE PEPPERCORN HILL DISPLAY VILLAGE

Welcome to the new Peppercorn Hill Display Village, with over 30 stylish and contemporary homes from 16 of Melbourne's most respected builders.

# OVER 30 DISPLAY HOMES FROM **16 BUILDERS** ARE READY TO INSPIRE YOU