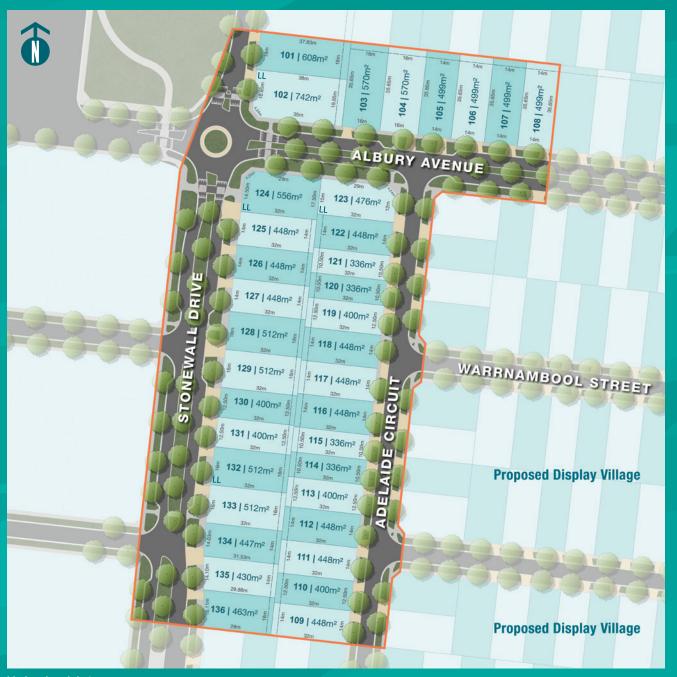

## STAGE 1 NEW RELEASE

- Close to nearby proposed neighbourhood park
- A wide range of lot sizes to choose from - 336m² to 742m²
- Easy access to Donnybrook Road