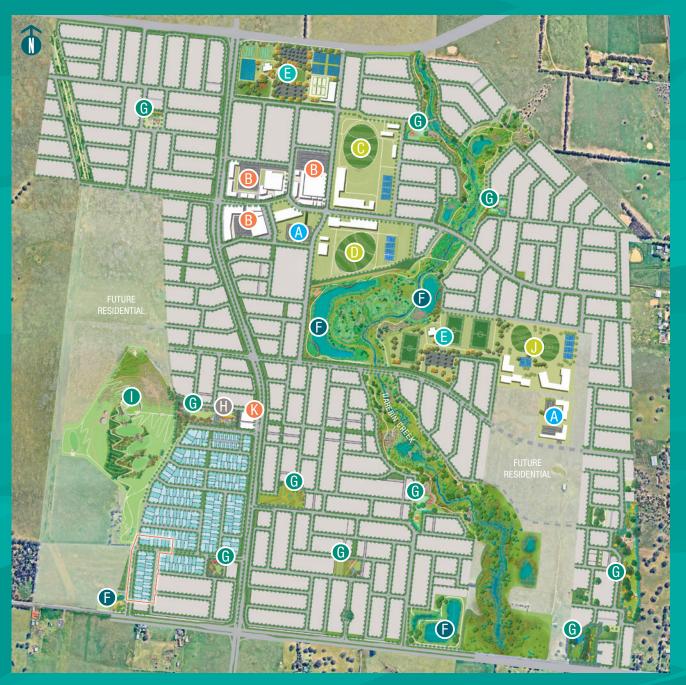

## MASTERPLan

- A Future Community Centre
- B Future Town Centre including Supermarket and Retail Shops
- Proposed Government Secondary School
- Proposed Non-Government Secondary School
- E Future Sports Fields and Recreational Space
- Future Wetlands
- G Future Neighbourhood Parks
- Heritage Buildings
- Regional Park
- Proposed Primary School
- Local Convenience Centre
- Available