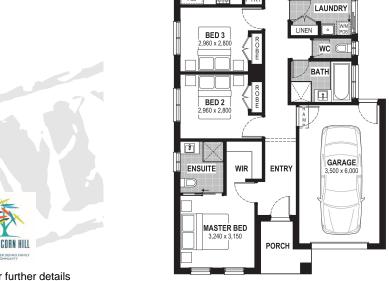

From: \$516,995\*

**Peppercorn Hill Estate** Conway Street, Donnybrook Lot 3331

Facade: Sahara House: 15.06 sq Land: 263 m2

MEALS 3,660 x 2,70

KITCHEN

**⊕** 2 **□** 1 