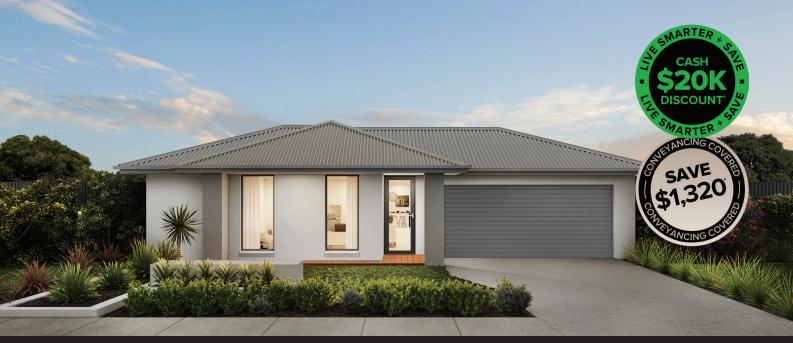

## House & Land Package

**ROCKWELL 21** | AIRLIE - HEBEL FACADE LOT 30422 HOPETOUN CRESCENT, DONNYBROOK WOODLANDS AT PEPPERCORN HILL ESTATE

## HOUSE & LAND PACKAGE \$761,203\*

## UNRIVALLED INCLUSIONS

- 7 star energy rating
- All-electric home
- Rendered hebel or brick facade
- COLORBOND<sup>®</sup> steel roof or concrete roof tiles
- 6.6KW solar PV system
- Reverse-cycle heating and cooling
- Premium flooring throughout
- 40mm Caesarstone Mineral edge to island benchtop
- 20mm Caesarstone Mineral benchtops to remainder of kitchen, ensuite(s), bathroom(s) and laundry
- Fisher & Paykel appliances
- Double bowl undermount sink in kitchen
- Double glazed windows

The advertised package price shown includes the \$20k discount from Arden Homes. Arden Homes will provide a construction contract for the house and separately the owners will enter into a contract to purchase land directly from the landowner. This advertised offer is subject to availability, statutory approval and a successful settled land contract. Arden Homes reserves the right to change prices or inclusions advertised without notice. This package is based off a standard floorplan. Amendments may be required to the facade and/or house to comply with building regulatory setbacks and/or developer requirements. For more detailed home pricing, including details about the standard inclusions for the house and optional upgrades and variations, please talk to one of our consultants. Images shown in this brochure may depict upgraded fixtures, finishes and features including items not supplied by Arden Homes such as alfresco decking, internal and external fireplaces, window and house furnishings and landscaping. \*For details on the "Live Smarter & Save" promotion and our "Conveyancing Covered" offer through MyChoice Conveyancing, visit https://ardenhomes.com.au/terms-and-conditions/. CDB-U 48276 and