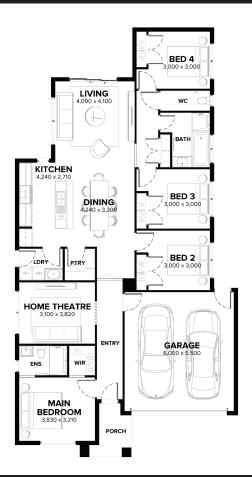

## House & Land Package

**ROCKWELL 21** | AIRLIE - HEBEL FACADE LOT 30422 HOPETOUN CRESCENT, DONNYBROOK WOODLANDS AT PEPPERCORN HILL ESTATE

The advertised package price shown includes the \$20k discount from Arden Homes. Arden Homes will provide a construction contract for the house and separately the owners will enter into a contract to purchase land directly from the landowner. This advertised offer is subject to availability, statutory approval and a successful settled land contract. Arden Homes reserves the right to change prices or inclusions advertised without notice. This package is based off a standard floorplan. Amendments may be required to the facade and/or house to comply with building regulatory setbacks and/or developer requirements. For more detailed home pricing, including details about the standard inclusions for the house and optional upgrades and variations, please talk to one of our consultants. Images shown in this brochure may depict upgraded fixtures, finishes and features including items not supplied by Arden Homes such as alfresco decking, internal and external fireplaces, window and house furnishings and landscaping. \*For details on the "Live Smarter & Save" promotion and our "Conveyancing Covered" offer through MyChoice Conveyancing, visit https://ardenhomes.com.au/terms-and-conditions/. CDB-U 48276 and