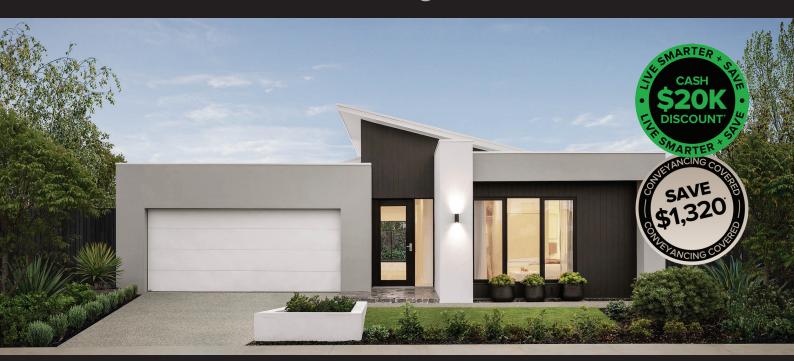

## House & Land Package

RUBY 23 | HUXLEY - HEBEL FACADE
LOT 30422 HOPETOUN CRESCENT, DONNYBROOK
WOODLANDS AT PEPPERCORN HILL ESTATE

## **UNRIVALLED INCLUSIONS**

- 7 star energy rating
- All-electric home
- Rendered hebel or brick facade
- COLORBOND® steel roof or concrete roof tiles
- 6.6KW solar PV system
- Reverse-cycle heating and cooling
- Premium flooring throughout
- 40mm Caesarstone Mineral edge to island benchtop
- 20mm Caesarstone Mineral benchtops to remainder of kitchen, ensuite(s), bathroom(s) and laundry
- Fisher & Paykel appliances
- Double bowl undermount sink in kitchen
- Double glazed windows

## CONTACT Scott Caton 0435 611 383

ardenhomes.com.au

The advertised package price shown includes the \$20k discount from Arden Homes. Arden Homes will provide a construction contract for the house and separately the owners will enter into a contract to purchase land directly from the landowner. This advertised offer is subject to availability, statutory approval and a successful settled land contract. Arden Homes reserves the right to change prices or inclusions advertised without notice. This package is based off a standard floorplan. Amendments may be required to the facade and/or house to comply with building regulatory setbacks and/or developer requirements. For more detailed home pricing, including details about the standard inclusions for the house and optional upgrades and variations, please talk to one of our consultants. Images shown in this brochure may depict upgraded fixtures, finishes and features including items not supplied by Arden Homes such as alfresco decking, internal and external fireplaces, window and house furnishings and landscaping. "For details on the "Live Smarter & Save" promotion and our "Conveyancing Covered" offer through MyChoice Conveyancing, visit https://ardenhomes.com.au/terms-and-conditions/. CDB-U 48276 and