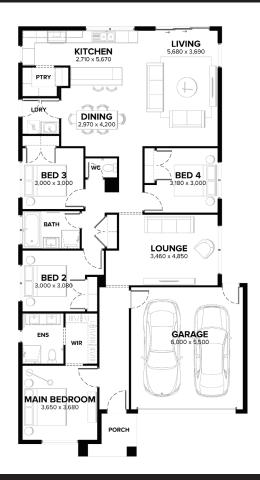

## House & Land Package

RUBY 23 | HUXLEY - HEBEL FACADE
LOT 30422 HOPETOUN CRESCENT, DONNYBROOK
WOODLANDS AT PEPPERCORN HILL ESTATE