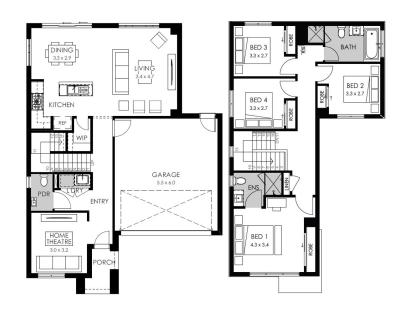

## Lot 30311 Newgrove Blvd Donnybrook Peppercorn Hill

<u>Land size:</u> 374 m<sup>2</sup> Home Size: 197.12 m<sup>2</sup>

- Stylish modern facade with rendered feature
- Double glazing (including sliding doors)
- 2400mm high ceilings
- 900mm Westinghouse kitchen appliances
- 20mm stone benchtops to kitchen
- Quality chrome or matt black tapware, throughout
- Timber Laminate Flooring to entry and living areas
- Quality Dulux paint
- · Site cost allowance
- Developer guidelines
- 25 Year Structural Guarantee
- 12 Month Maintenance

Ground floor

First floor

YOUR LOCAL NEW HOMES CONSULTANT