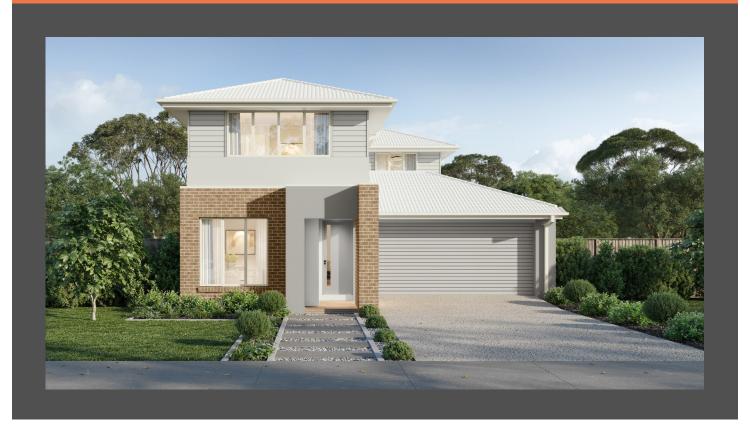

## Hudson 22 Regent façade. Package from \$709,900

## Lot 30311 Newgrove Blvd Donnybrook Peppercorn Hill

<u>Land size:</u> 374 m<sup>2</sup> Home Size: 197.12 m<sup>2</sup>

- Stylish modern facade with rendered feature
- Double glazing (including sliding doors)
- 2400mm high ceilings
- 900mm Westinghouse kitchen appliances
- 20mm stone benchtops to kitchen
- Quality chrome or matt black tapware, throughout
- Timber Laminate Flooring to entry and living areas
- Quality Dulux paint
- · Site cost allowance
- Developer guidelines
- 25 Year Structural Guarantee
- 12 Month Maintenance