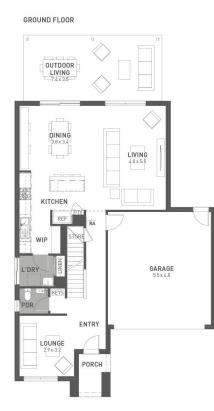

## Empire 29

### 



#### FIRST FLOOR



# FROM package price \$813,800\*

#### Woodlands at Peppercorn Hill – 461m<sup>2</sup> Lot 30305 Newgrove Boulevard

- # Exposed aggregate driveway
- # Newport façade
- # Quality floor coverings throughout
- # Tiled kitchen splashback
- # Westinghouse stainless steel appliances
- # Choice of matt black or chrome tapware
- # Brick infills over windows
- # Opticomm fibre pack
- # Recycled water connection
- # 25 year structural guarantee
- # 12 month service warranty
- # 6 Star energy rating



"Price based on home type and floor plan shown and on builder's preferred siting. Floor plan depicts a traditional facade, modern facade shown and included in price. Image used is an artist impression for illustrative purposes only and may show decorative items not included in th