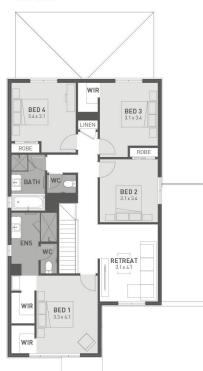

## Empire 29

### 



#### FIRST FLOOR



# FROM package price \$813,800\*

#### Woodlands at Peppercorn Hill – 461m<sup>2</sup> Lot 30305 Newgrove Boulevard

- # Exposed aggregate driveway
- # Newport façade
- # Quality floor coverings throughout
- # Tiled kitchen splashback
- # Westinghouse stainless steel appliances
- # Choice of matt black or chrome tapware
- # Brick infills over windows
- # Opticomm fibre pack
- # Recycled water connection
- # 25 year structural guarantee
- # 12 month service warranty
- # 6 Star energy rating



"Price based on home type and floor plan shown and on builder's preferred siting. Floor plan depicts a traditional facade, modern facade shown and included in price. Image used is an artist impression for illustrative purposes only and may show decorative items not included in the price shown includ