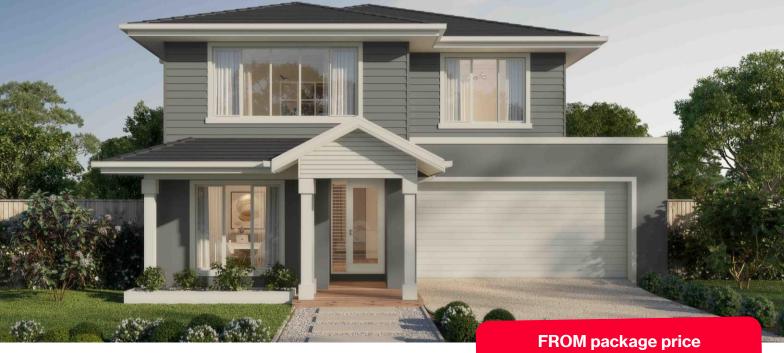

## Empire 29

# FROM package price \$813,800\*

#### Woodlands at Peppercorn Hill – 461m<sup>2</sup> Lot 30305 Newgrove Boulevard

- # Exposed aggregate driveway
- # Newport façade
- # Quality floor coverings throughout
- # Tiled kitchen splashback
- # Westinghouse stainless steel appliances
- # Choice of matt black or chrome tapware
- # Brick infills over windows
- # Opticomm fibre pack
- # Recycled water connection
- # 25 year structural guarantee
- # 12 month service warranty
- # 6 Star energy rating