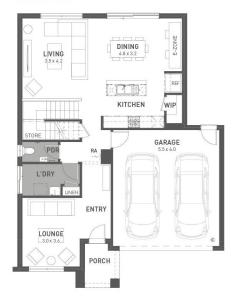

# Oxford 26







### GROUND FLOOR



### FIRST FLOOR



# **\$757,000**\*

## Woodlands at Peppercorn Hill - 374m<sup>2</sup>

## Lot 30314 Newgrove Boulevard

- Exposed aggregate driveway
- Cosmo façade
- Quality floor coverings throughout
- Tiled kitchen splashback
- Westinghouse stainless steel appliances
- Choice of matt black or chrome tapware
- Brick infills over windows
- Opticomm fibre pack #
- Recycled water connection
- 25 year structural guarantee
- 12 month service warranty
- 6 Star energy rating



"Price based on home type and floor plan shown and on builder's preferred siting. Floor plan depicts a traditional facade, modern facade shown and included in price. Image used is an artist impression for illustrative purposes only and may show decorative items not included in the price shown including path, fencing,