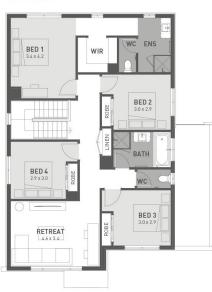

# Oxford 26







### GROUND FLOOR



### FIRST FLOOR



# **\$757,000**\*

## Woodlands at Peppercorn Hill - 374m<sup>2</sup>

## Lot 30314 Newgrove Boulevard

- Exposed aggregate driveway
- Cosmo façade
- Quality floor coverings throughout
- Tiled kitchen splashback
- Westinghouse stainless steel appliances
- Choice of matt black or chrome tapware
- Brick infills over windows
- Opticomm fibre pack #
- Recycled water connection
- 25 year structural guarantee
- 12 month service warranty
- 6 Star energy rating



"Price based on home type and floor plan shown and on builder's preferred siting. Floor plan depicts a traditional facade, modern facade shown and included in price. Image used is an artist impression for illustrative purposes only and may show decorative items not included in the price shown including path, fencing, landscaping, coach