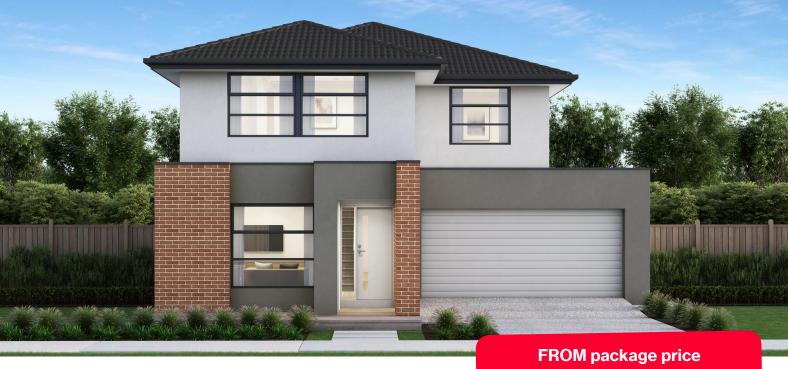

# Oxford 26

## Woodlands at Peppercorn Hill - 374m<sup>2</sup>

## Lot 30314 Newgrove Boulevard

- Exposed aggregate driveway
- Cosmo façade
- Quality floor coverings throughout
- Tiled kitchen splashback
- Westinghouse stainless steel appliances
- Choice of matt black or chrome tapware
- Brick infills over windows
- Opticomm fibre pack #
- Recycled water connection
- 25 year structural guarantee
- 12 month service warranty
- 6 Star energy rating