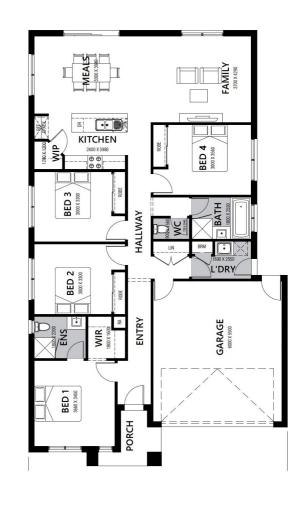

### House & Land Package

Lot 2001 25 Eastside Boulevard (Peppercorn Hill), Donnybrook

### \$645,800\* PREMIUM TURNKEY CAULFIELD 20

\*First Home Buyer Price.

WE'LL PAY \$2000 PER MONTH\*\* TO YOU DURING YOUR CONSTRUCTION \*\*Terms and Conditions Apply

- OVER \$70K OF PREMIUM INCLUSIONS
- Front & rear landscaping
- Half share fencing & driveway
- Flooring throughout
- Higher ceilings
- LED downlights throughout
- Modern appliances including dishwasher
- Overhead cupboards to kitchen
- Blinds throughout
- 5kW split system cooling
- Ducted heating throughout
- Tiled shower bases
- Chrome finish double towel rails and toilet roll holders
- Framed mirror or vinyl sliding doors to robes
- Brick infills over windows
- Remote control garage
- Window locks & flyscreens to all openable windows
- Clothesline and letter box