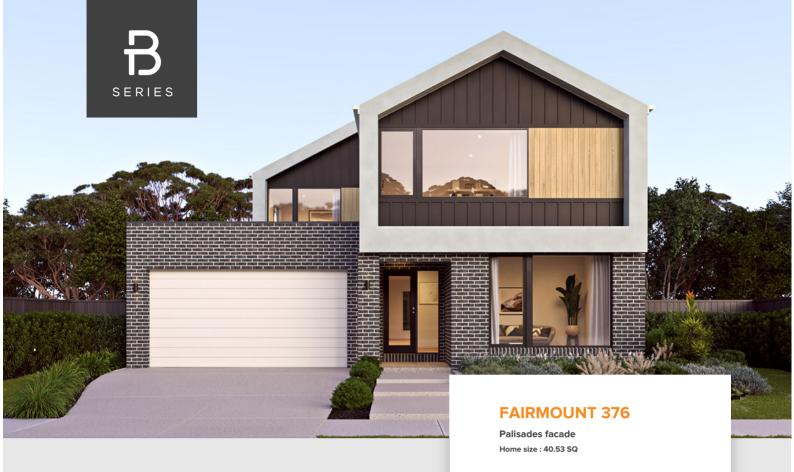

from \$887,500

## ALFRESCO 3840 x 3960 **E**00

△4 ∂3 ⇔2 ■ 392 som

## Lot 2002 Eastside Boulevard, Donnybrook (Peppercorn Hill)

- Site Costs Including Rock Assurance
- Council and Developer Requirements
- 12 Month Price Freeze With Option To
- Quality Assured With Our 30-Year
- Multiple Floorplan Options Available
- Choice of Facade





## Kristina Wilson

0418 761 491

Kristina.Wilson@burbank.com.au www.burbank.com.au

Images are for illustrative purposes only and may include upgrade items, fixtures, finishes available at an additional cost. Burbank does not supply items such as furniture, landscaping, fencing and external lighting, Any prices listed do not include the supply of these items. Packages are acvelyact to availability and to the subject to developer's design review panel