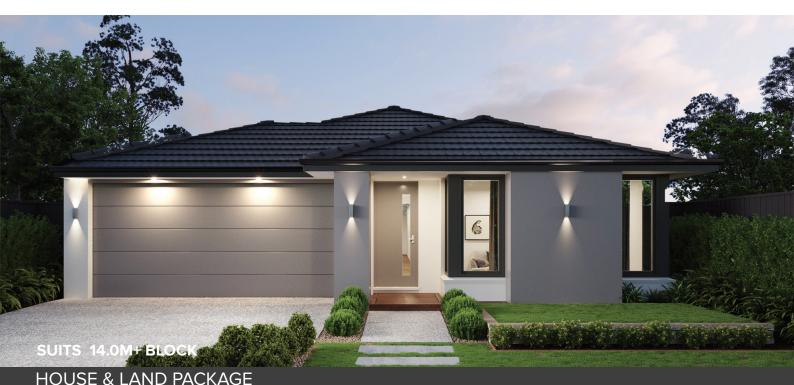

first home owners \$726,782

Lot 2230 Peppercorn Hill, DONNYBROOK

BED 4 LOT SIZE 448 sqm HOUSE AREA 226.31 sqm