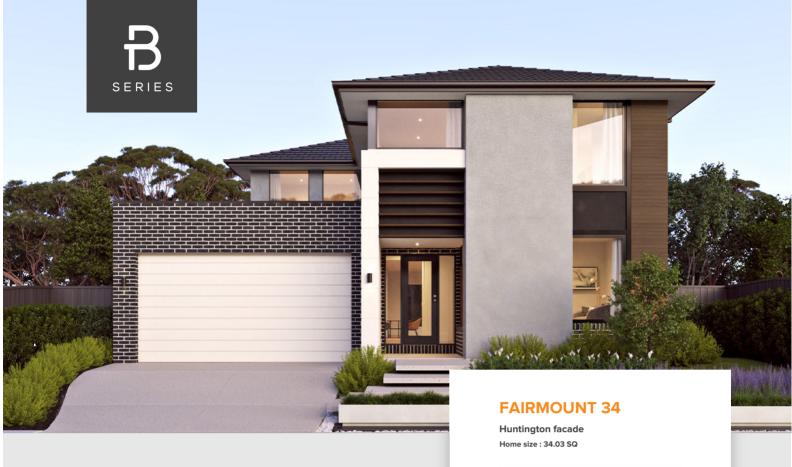

from \$872,400

△ 4 △ 3 ⇔ 2 △ 468 som

## Lot 2336 Gracemere Road, Donnybrook (Peppercorn Hill)

- Site Costs Including Rock Assurance
- Council and Developer Requirements
- 12 Month Price Freeze With Option To Extend
- Quality Assured With Our 30-Year Structural Guarantee
- Multiple Floorplan Options Available
- Choice of Facade