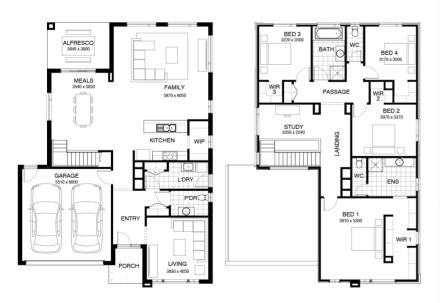

from \$872,400

△ 4 △ 3 ⇔ 2 △ 468 som

## Lot 2336 Gracemere Road, Donnybrook (Peppercorn Hill)

- Site Costs Including Rock Assurance
- Council and Developer Requirements
- 12 Month Price Freeze With Option To Extend
- Quality Assured With Our 30-Year Structural Guarantee
- Multiple Floorplan Options Available
- Choice of Facade