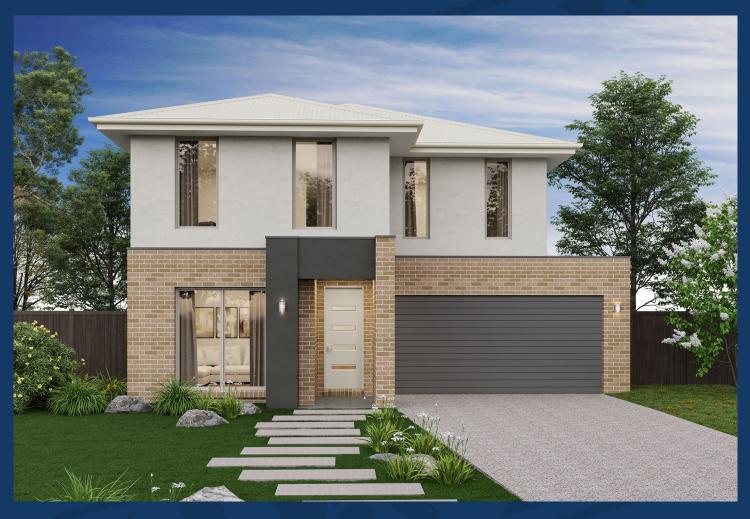

From: \$734,926\*

Peppercorn Hill Estate Batehaven Crescent, Donnybrook Lot 2825

Facade: Urban

House: 25.85 sq Land: 350 m2

∄ 4 ⇔ 3 ⇔ 3

## Nolan 26