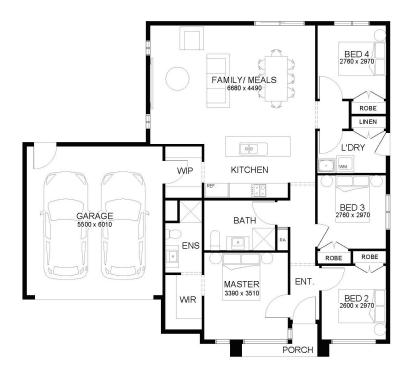

# SHERRIDON HOMES



SIMPI

HOUSE & LAND PACKAGE \$634,468 first home owners \$624,468^

Lot 2830 Peppercorn Hill, DONNYBROOK  $4 \models 2 \models 1 \models 2 \Leftrightarrow$ 



## **SUBIC 160**



LOT SIZE 430 sqm HOUSE AREA 160.3 sqm

## Inclusions

- Fixed Site Costs Including Rock Removal
- Council & Developer Requirements
- Floor Coverings Throughout
- Colour-on Concrete Driveway (up to 36m2)
- Letterbox
- 3.5kw Split System To Living Area
- 2590mm Ceilings To Single Storey & Ground Floor In Double Storey Homes
- Block Out Roller Blinds Throughout
- Dishwasher
- 20mm Stone Benchtops To Kitchen, Ensuite & Bathroom
- Downlights Throughout

### For more information contact Lisa Simon on 0448 422 233

\*Fixed Price Current As Of 30/07/2024. Fixed Pricing Is Based On Developer Engineering Plans, Estate Guidelines And Plan Of Subdivision. Land Availability And Pricing Supplied By The Developer Are Subject To Change Without Notice. All House And Land Packages Are