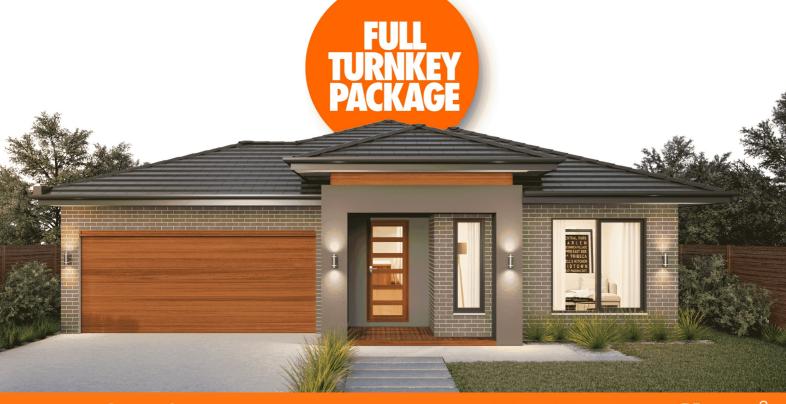

### House & Land Package

Lot 30238 Newgrove Boulevard (Peppercorn Hill), Donnybrook

## \$683,400\* PREMIUM TURNKEY 19sq HOME

\*First Home Buyer Price. WE'LL PAY \$2000 PER MONTH\*\* TO YOU DURING YOUR CONSTRUCTION \*\*Terms and Conditions Apply OVER \$70K OF PREMIUM INCLUSIONS

- Event & rear landsagning
- Front & rear landscaping
- Half share fencing & driveway
- Flooring throughout
- Higher ceilings
- LED downlights throughout
- Modern appliances including dishwasher
- Overhead cupboards to kitchen
- Blinds throughout
- 5kW split system cooling
- Ducted heating throughout
- Tiled shower bases
- Chrome finish double towel rails and toilet roll holders
- Framed mirror or vinyl sliding doors to robes
- Brick infills over windows
- Remote control garage
- Window locks & flyscreens to all openable windows
- Clothesline and letter box