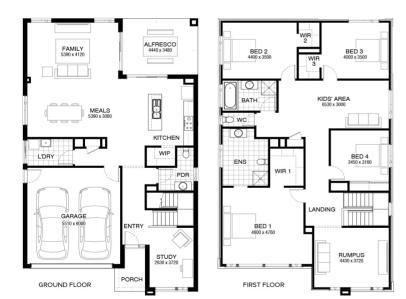

#### **FAIRVIEW 325**

Moorpark facade Home size : 34.99 SQ

li i

### 🛱 4 🛱 3 🛱 2 🛄 486 ѕом

20 SILVERIA