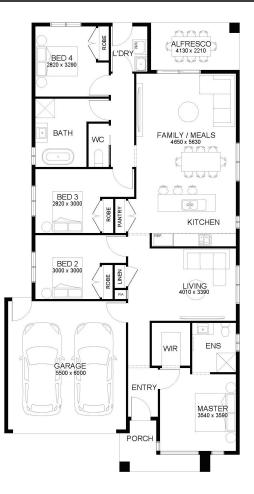

## SHERRIDON HOMES®

A HIGHER STANDARD



**HOUSE & LAND PACKAGE** first home owners \$649,052

Lot 3116 Peppercorn Hill, DONNYBROOK







## PHOENIX 202



LOT SIZE 373 sqm HOUSE AREA 202.42 sqm

## **Inclusions**

- Fixed Site Costs Including Rock Removal
- · 7-star energy rated home
- Double-glazed awning windows and sliding doors to single-storey homes (where required)
- · Double-glazed awning windows and sliding doors to double-storey homes throughout
- Colour on concrete driveway (up to 36m2)
- Letterbox
- · 3.5kw split system to living area
- · 2590mm high ceilings throughout (ground floor of double storey homes only)
- Block out roller blinds throughout including 2 standard sliding doors
- Omega 60cm dishwasher ODW700X
- 20mm Caesarstone benchtop throughout (kitchen, bathroom & ensuite only)
- · Downlights throughout

## For more information contact Craig Payne on 0413 430 621

\*Fixed Price Current As Of 21/03/2025