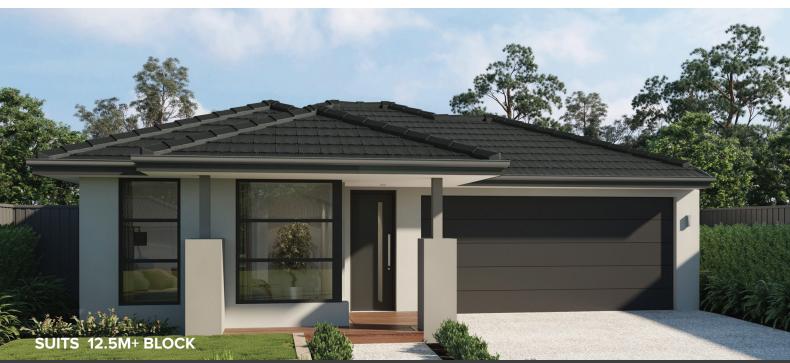

## SHERRIDON HOMES®

A HIGHER STANDARD



**HOUSE & LAND PACKAGE** first home owners \$649,052

Lot 3116 Peppercorn Hill, DONNYBROOK







## PHOENIX 202



LOT SIZE 373 sqm HOUSE AREA 202.42 sqm

## **Inclusions**

- Fixed Site Costs Including Rock Removal
- · 7-star energy rated home
- Double-glazed awning windows and sliding doors to single-storey homes (where required)
- · Double-glazed awning windows and sliding doors to double-storey homes throughout
- Colour on concrete driveway (up to 36m2)
- Letterbox
- · 3.5kw split system to living area
- · 2590mm high ceilings throughout (ground floor of double storey homes only)
- Block out roller blinds throughout including 2 standard sliding doors
- Omega 60cm dishwasher ODW700X
- 20mm Caesarstone benchtop throughout (kitchen, bathroom & ensuite only)
- · Downlights throughout

#