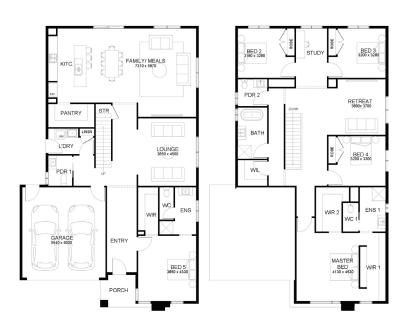

## **BLACKWOOD 352**

LOT SIZE 425 sqm HOUSE AREA 351.71 sqm

## **Inclusions**

- Fixed Site Costs Including Rock Removal
- Council & Developer Requirements
- Floor Coverings Throughout
- Colour-on Concrete Driveway (up to 36m2)
- Letterbox
- · 3.5kw Split System To Living Area
- 2590mm Ceilings To Single Storey & Ground Floor In Double Storey Homes
- Block Out Roller Blinds Throughout
- Dishwasher
- 20mm Stone Benchtops To Kitchen, Ensuite & Bathroom
- Downlights Throughout