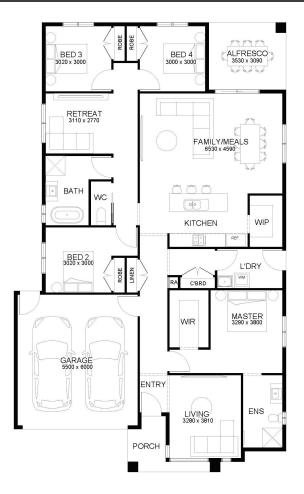

## **MADISON 228**

LOT SIZE 425 sqm HOUSE AREA 228.36 sqm

## **Inclusions**

- Fixed Site Costs Including Rock Removal
- · Council & Developer Requirements
- · Floor Coverings Throughout
- Colour-on Concrete Driveway (up to 36m2)
- Letterbox
- 3.5kw Split System To Living Area
- 2590mm Ceilings To Single Storey & Ground Floor In **Double Storey Homes**
- · Block Out Roller Blinds Throughout
- Dishwasher
- 20mm Stone Benchtops To Kitchen, Ensuite & Bathroom
- · Downlights Throughout