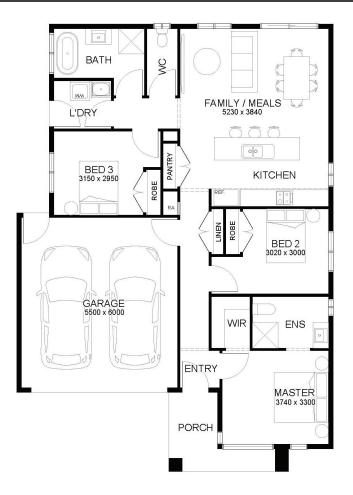

## PHOENIX 152

## **Inclusions**

- Fixed Site Costs Including Rock Removal
- · 7-star energy rated home
- Double-glazed awning windows and sliding doors to single-storey homes (where required)
- Double-glazed awning windows and sliding doors to double-storey homes throughout
- Colour on concrete driveway (up to 36m2)
- Letterbox
- · 3.5kw split system to living area
- · 2590mm high ceilings throughout (ground floor of double storey homes only)
- Block out roller blinds throughout including 2 standard sliding doors
- Omega 60cm dishwasher ODW700X
- 20mm Caesarstone benchtop throughout (kitchen, bathroom & ensuite only)
- · Downlights throughout