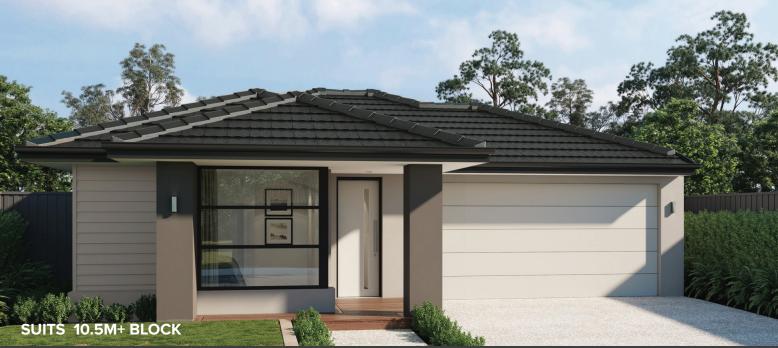

# SHERRIDON HOMES<sup>®</sup>



SIMPL

# HOUSE & LAND PACKAGE \$572,293 first home owners \$562,293



## NORWOOD 134



LOT SIZE 313 sqm HOUSE AREA 133.6 sqm

### Inclusions

- Fixed Site Costs Including Rock Removal
- 7-star energy rated home
- Double-glazed awning windows and sliding doors to single-storey homes (where required)
- Double-glazed awning windows and sliding doors to double-storey homes throughout
- Colour on concrete driveway (up to 36m2)
- Letterbox
- 3.5kw split system to living area
- 2590mm high ceilings throughout (ground floor of double storey homes only)
- Block out roller blinds throughout including 2 standard sliding doors
- Omega 60cm dishwasher ODW700X
- 20mm Caesarstone benchtop throughout (kitchen, bathroom & ensuite only)
- Downlights throughout

#### For more information contact Viola Vi