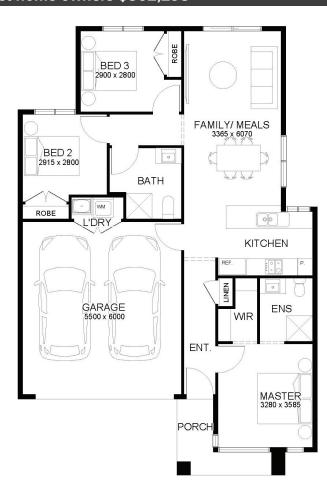

# SHERRIDON HOMES<sup>®</sup>



SIMPL

# HOUSE & LAND PACKAGE \$572,293 first home owners \$562,293



## NORWOOD 134



LOT SIZE 313 sqm HOUSE AREA 133.6 sqm

### Inclusions

- Fixed Site Costs Including Rock Removal
- 7-star energy rated home
- Double-glazed awning windows and sliding doors to single-storey homes (where required)
- Double-glazed awning windows and sliding doors to double-storey homes throughout
- Colour on concrete driveway (up to 36m2)
- Letterbox
- 3.5kw split system to living area
- 2590mm high ceilings throughout (ground floor of double storey homes only)
- Block out roller blinds throughout including 2 standard sliding doors
- Omega 60cm dishwasher ODW700X
- 20mm Caesarstone benchtop throughout (kitchen, bathroom & ensuite only)
- Downlights throughout

#### For more information contact Viola Vito on 0423 518 385

\*Fixed Price Current As Of 26/09/2024. Fixed Prici