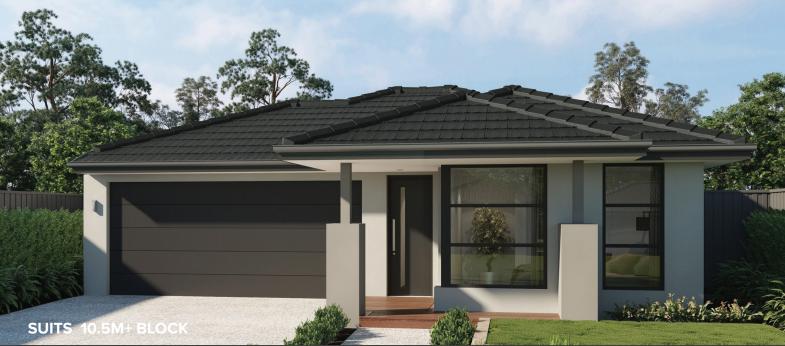

# SHERRIDON HOMES<sup>®</sup>



SIMPI

## HOUSE & LAND PACKAGE \$536,483 first home owners \$526,483



Lot 3330 Peppercorn Hill, DONNYBROOK  $3 \models 2 = 1 = 2 \Rightarrow$ 

## NORWOOD 134



LOT SIZE 263 sqm HOUSE AREA 133.6 sqm

### Inclusions

- Fixed Site Costs Including Rock Removal
- 7-star energy rated home
- Double-glazed awning windows and sliding doors to single-storey homes (where required)
- Double-glazed awning windows and sliding doors to double-storey homes throughout
- Colour on concrete driveway (up to 36m2)
- Letterbox
- 3.5kw split system to living area
- 2590mm high ceilings throughout (ground floor of double storey homes only)
- Block out roller blinds throughout including 2 standard sliding doors
- Omega 60cm dishwasher ODW700X
- 20mm Caesarstone benchtop throughout (kitchen, bathroom & ensuit