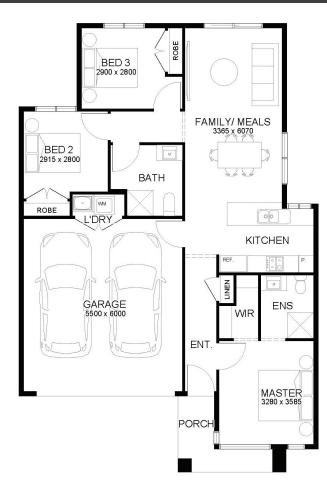

# SHERRIDON HOMES<sup>®</sup>



SIMPI

## HOUSE & LAND PACKAGE \$536,483 first home owners \$526,483



Lot 3330 Peppercorn Hill, DONNYBROOK  $3 \models 2 = 1 = 2 \Rightarrow$ 

## NORWOOD 134



LOT SIZE 263 sqm HOUSE AREA 133.6 sqm

### Inclusions

- Fixed Site Costs Including Rock Removal
- 7-star energy rated home
- Double-glazed awning windows and sliding doors to single-storey homes (where required)
- Double-glazed awning windows and sliding doors to double-storey homes throughout
- Colour on concrete driveway (up to 36m2)
- Letterbox
- 3.5kw split system to living area
- 2590mm high ceilings throughout (ground floor of double storey homes only)
- Block out roller blinds throughout including 2 standard sliding doors
- Omega 60cm dishwasher ODW700X
- 20mm Caesarstone benchtop throughout (kitchen, bathroom & ensuite only)
- Downlights throughout

#### For more information contact Craig