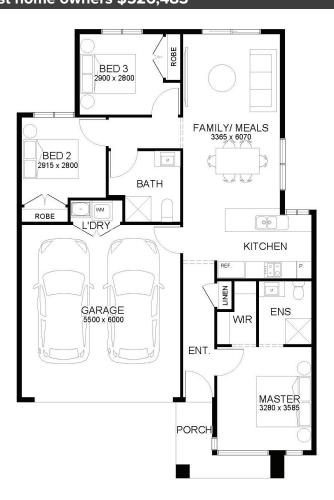

## NORWOOD 134

## **Inclusions**

LOT SIZE 263 sqm

- Fixed Site Costs Including Rock Removal
- · 7-star energy rated home
- Double-glazed awning windows and sliding doors to single-storey homes (where required)
- Double-glazed awning windows and sliding doors to double-storey homes throughout
- Colour on concrete driveway (up to 36m2)
- Letterbox
- · 3.5kw split system to living area
- · 2590mm high ceilings throughout (ground floor of double storey homes only)
- Block out roller blinds throughout including 2 standard sliding doors
- Omega 60cm dishwasher ODW700X
- 20mm Caesarstone benchtop throughout (kitchen, bathroom & ensuite only)
- · Downlights throughout