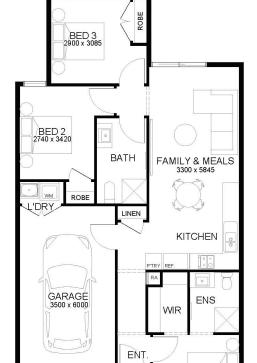

## SHERRIDON HOMES®

A HIGHER STANDARD



\$476,175\* first home owners \$466,175

Lot 3335 Peppercorn Hill, DONNYBROOK

3 ⊨

2 📛

1₽

1 👄



MASTER

3160 x 3075

## **NEWTON 116**



LOT SIZE 213 sqm HOUSE AREA 115.7 sqm

## **Inclusions**

- Fixed Site Costs Including Rock Removal
- · 7-star energy rated home
- Double-glazed awning windows and sliding doors to single-storey homes (where required)
- Double-glazed awning windows and sliding doors to double-storey homes throughout
- Colour on concrete driveway (up to 36m2)
- Letterbox
- · 3.5kw split system to living area
- 2590mm high ceilings throughout (ground floor of double storey homes only)
- Block out roller blinds throughout including 2 standard sliding doors
- Omega 60cm dishwasher ODW700X
- 20mm Caesarstone benchtop throughout (kitchen, bathroom & ensuite only)
- · Downlights throughout

## For more information contact Craig Payne on 0413 430 621

"Fixed Price Curren