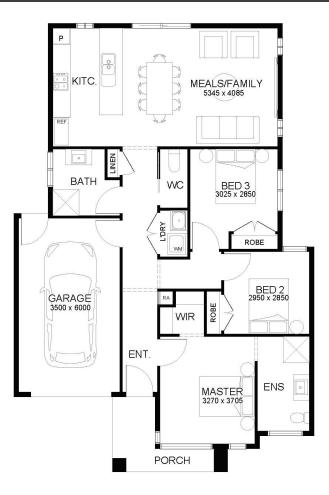

## **DALTON 132**

LOT SIZE 263 sqm HOUSE AREA 132.34 sqm

## **Inclusions**

- Fixed Site Costs Including Rock Removal
- 7-star energy rated home
- Double-glazed awning windows and sliding doors to single-storey homes (where required)
- Double-glazed awning windows and sliding doors to double-storey homes throughout
- Colour on concrete driveway (up to 36m2)
- Letterbox
- · 3.5kw split system to living area
- 2590mm high ceilings throughout (ground floor of double storey homes only)
- Block out roller blinds throughout including 2 standard sliding doors
- Omega 60cm dishwasher ODW700X
- 20mm Caesarstone benchtop throughout (kitchen, bathroom & ensuite only)
- · Downlights throughout