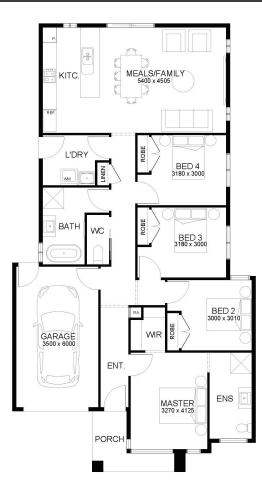

# SHERRIDON HOMES®



SIMP

HOUSE & LAND PACKAGE \$568,744 first home owners \$558,744



Lot 3340 Peppercorn Hill, DONNYBROOK  $4 \models 2 \models 1 \models 1 \models 2$ 

## **DALTON 163**



LOT SIZE 263 sqm HOUSE AREA 163.19 sqm

## Inclusions

- Fixed Site Costs Including Rock Removal
- 7-star energy rated home
- Double-glazed awning windows and sliding doors to single-storey homes (where required)
- Double-glazed awning windows and sliding doors to double-storey homes throughout
- Colour on concrete driveway (up to 36m2)
- Letterbox
- 3.5kw split system to living area
- 2590mm high ceilings throughout (ground floor of double storey homes only)
- Block out roller blinds throughout including 2 standard sliding doors
- Omega 60cm dishwasher ODW700X
- 20mm Caesarstone benchtop throughout (kitchen, bathroom & ensuite only)
- Downlights throughout

### For more information c