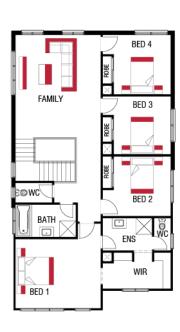

Monarch 1233 = 4 2 2 2 Lot 2237 Cobbler Rd , Peppercorn Hill , Donnybrook

HOME SIZE 33 SQS tand size 742 m<sup>2</sup> PRICED FROM \$960,000