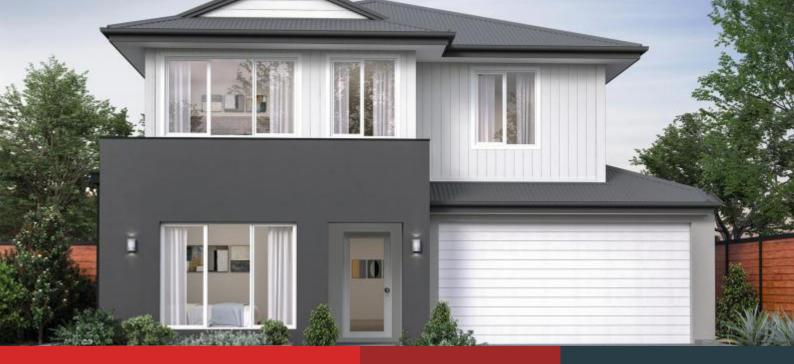

Monarch 1233 = 4 2 2 2 Lot 2237 Cobbler Rd , Peppercorn Hill , Donnybrook

HOME SIZE 33 SQS tand size 742 m<sup>2</sup> PRICED FROM \$960,000