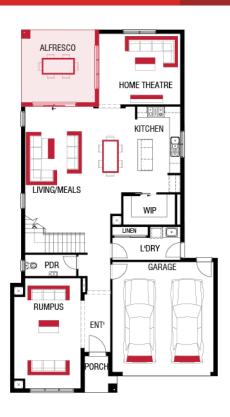

Monarch 1233 = 4 2 2 2 Lot 2237 Cobbler Rd , Peppercorn Hill , Donnybrook

HOME SIZE 33 SQS tand size 742 m<sup>2</sup> PRICED FROM \$960,000