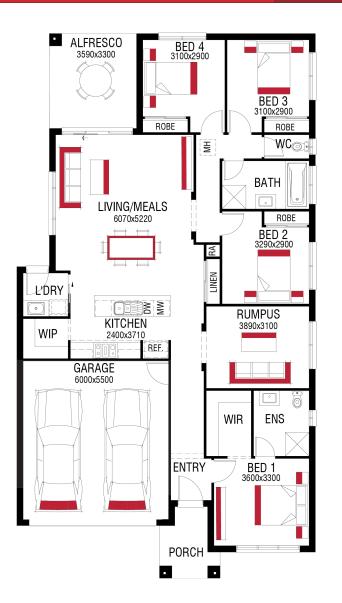

Rochford 1221 — 4 [X: 2 ] 2 Lot 2309 Gracemere Rd , Peppercorn Hill , Donnybrook

harmac

HOME SIZELAND SIZE21 SQS536 m²

PRICED FROM \$802,000