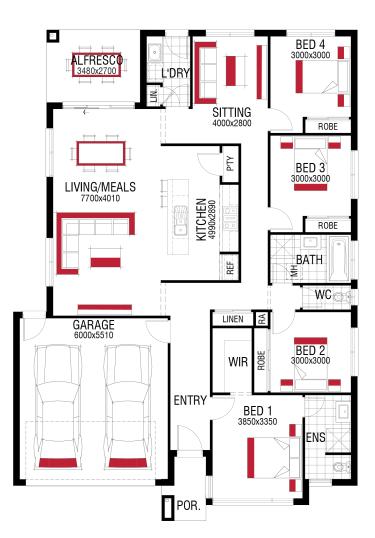

Thornbury 1422 — 4 N: 2 F Lot 2336 Gracemere Rd, Peppercorn Hill, Donnybrook

HOME SIZE 22 SQS Land Size  $468 \, m^2$ 

PRICED FROM \$758,000