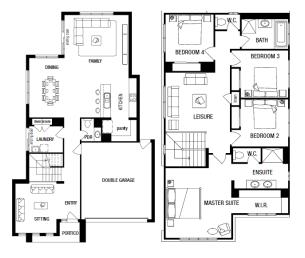

## metricon

\$837,460\*

**FIXED PRICE** 

30225 Newgrove Boulevard Peppercorn Hill Woodstock

Salamanca 29 (Smart Home Seri Chateau Facade

BLOCK SIZE | 448m2

2

Price excludes: Fencing, Landscaping, Concrete pavers, Planter boxes, Decking