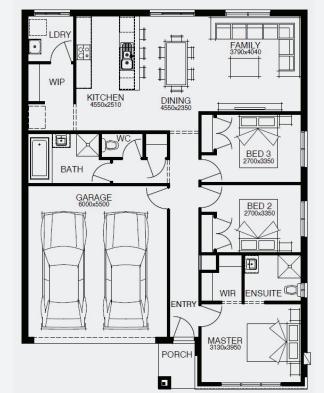

EMERSON 17\_159 | METRO RANGE

\$572,373\*

FIRST HOME OWNERS - \$562,373

Lot 3033, Donnybrook
Peppercorn Hill Estate (284m²)

For enquiries please contact: Vivianne Tawadros - 0402600618

simonds.com.au

Images shown are for illustrative purposes only and may not represent the final product such as lighting, window furnishings, timber look garage door & timber windows. Façade details including entry door and window sizing may vary between house types. Pricing also excludes features such as fencing, landscaping, letterbox, decking, driveway and any notable features of the façade. Please speak with your sales consultant for further details. All Fixed Price Home and Land packages are subject to Developer and Council approval and is based on Simonds standard floor plan with preferred siting (without alterations). Package Price does not include stamp duty, government, legal or bank charges. Community Infrastructure Levy and Asset Protection Permit are not included in pricing and is to be arranged by the client directly with the Developer (if applicable). Any alterations may incur additional charges. Confirm land price and availability prior to purchase. Simonds reserves the right to withdraw or amend pricing, inclusions and promotion at any time without notice. Please refer to the terms and conditions at www.simonds.com.au/terms-and-conditions. This package applies to VIC Range range only. Please speak with your sales consultant for further details. Pricing is current at 09/04/02024.