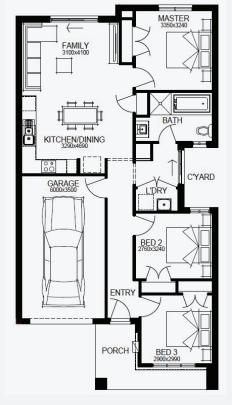

Lot 3031, Donnybrook Peppercorn Hill Estate (179m²)

For enquiries please contact: Vivianne Tawadros - 0402600618

simonds.com.au

Images shown are for illustrative purposes only and may not represent the final product such as lighting, window furnishings, timber look garage door & timber windows. Façade details including entry door and window sizing may vary between house types. Pricing also excludes features such as fencing, landscaping, letterbox, decking, driveway and any notable features of the façade. Please speak with your sales consultant for further details. All Fixed Price Home and Land packages are subject to Developer and Council approval and is based on Simonds standard floor plan with preferred siting (without alterations). Package Price does not include stamp duty, government, legal or bank charges. Community Infrastructure Levy and Asset Protection Permit are not included in pricing and is to be arranged by the client directly with the Developer (if applicable). Any alterations may incur additional charges. Confirm land price and availability prior to purchase. Simonds reserves the right to withdraw or amend pricing, inclusions and promotion at any time without notice. Please refer to the terms and conditions at www.simonds.com.au/termsand-conditions. This package applies to VIC Range range only. Please speak with your sales consultant for further details. Pricing is current at 09/04/02024.