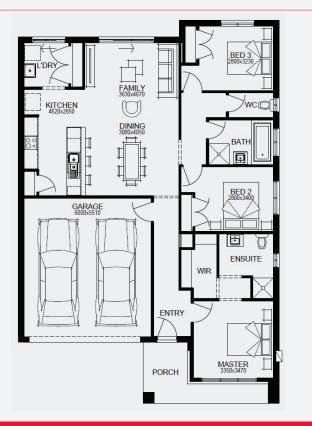

### FROM\* PRICE

# House & Land Package





## BUILDING QUALITY HOMES SINCE 1949

GET UP TO **\$45,800**\* WORTH OF INCLUSIONS FOR JUST \$15,000\*

STRUCTURAL LIFETIME GUARANTEE

2

SENNA 18\_167 | METRO RANGE



Lot 3029, Donnybrook Peppercorn Hill Estate (284m²)

) 3 1 2

FIRST HOME OWNERS - \$558,803

### INCLUSIONS

- + Fixed price site costs
- + Floor coverings to entire house
- + Coloured concrete driveway & path
- + Euro stainless steel cooktop & oven
- + Tiled skirting to bathrooms
- + Ducted heating
- + R2.5 insulations batts to ceiling & sisalation to walls
- + Estate covenants & so much more!





#### For enquiries please contact: Vivianne Tawadros - 0402600618

Images shown are for illustrative purposes only and may not represent the final product such as lighting, window furnishings, timber look garage door & timber windows. Façade details including entry door and window sizing may vary between house types. Pricing also excludes features such as fencing, landscaping, letterbox, decking, driveway and any notable features of the façade. Please speak with your sales consultant for further details. All Fixed Price Home and Land packages are subject to Developer and Council approval and is based on Simonds standard floor plan with preferred siting (without alterations). Package Price does not include stamp duty, government, legal or bank charges. Community Infrastructure Levy and As