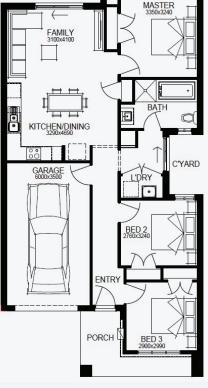

\$460,708\*

Lot 3032, Donnybrook Peppercorn Hill Estate (179m²)

FIRST HOME OWNERS - \$450,708