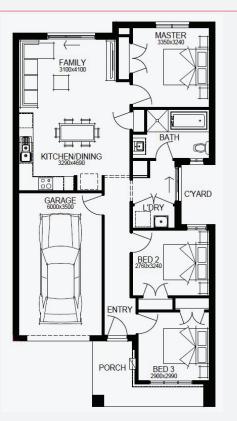

# SIMONDS

BUILDING QUALITY HOMES SINCE 1949

GET UP TO \$45,800\* WORTH OF INCLUSIONS FOR JUST \$15,000\*

STRUCTURAL

1

1

BURTON 13\_122 | METRO RANGE

Lot 3030, Donnybrook Peppercorn Hill Estate (179m²)

) m²) 3 2

FIRST HOME OWNERS - \$446,991