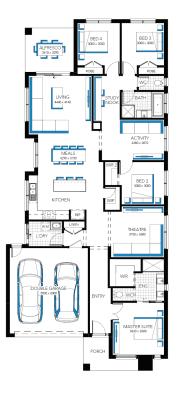

## Piermont 26 MK2, Riviera Façade

## Lot 2227 (400m²) Peppercorn Hill, DONNYBROOK Lot Orientation: EAST