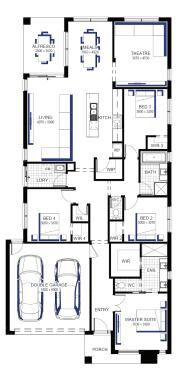

## Redcliffe 26, Lismore 2 Façade

## Lot 2227 (400m²) Peppercorn Hill, DONNYBROOK Lot Orientation: EAST