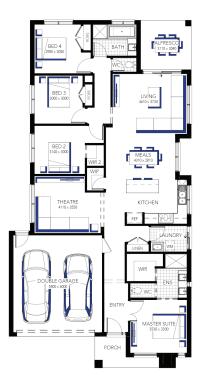

## Live Like A Star

Build your dream family home!

Includes a huge list of standard inclusions

Plus 'Live Like a Star' with our luxury promotional inclusions\*\*

- √ Fixed price site costs and connections
- Developer and council requirements
- √ 20mm Caesarstone to kitchen benchtop
- √ Fisher & Paykel kitchen appliances
- Clear glass splashback or tiles to kitchen
- √ Opulent bathroom fit-out
- √ 20mm Caesarstone to bathroom and ensuite(s) benchtops
- √ Laundry fit-out
- √ Double glazing to windows
- √ Feature staircase balustrade
- √ LED lighting
- √ Upgraded H-Class slab
- √ Entertainer door
- √ \$5,000 off fully rendered Hebel facades\*
- √ 7 star energy rating

## Rockford 23 MK2 (28.2), Lismore 2 Façade







## Lot 30418 (350m²) Peppercorn Hill - Woodlands, DONNYBROOK



## FOR ENQUIRIES CONTACT:

Gurwinder Randhawa & Umme Merchant 0433 444 455 & 0481 310 052 | w: carlislehomes.com.au

1145 Donnybrook Road DONNYBROOK 3064





"Fixed Price current as of 12/07/2024. "Pricing based on developer engineering plans & plan of subdivision. Hebel homes may be smaller than dimensions shown on the floorplan due the external wall thickness, see working drawings for Hebel home dimensions. Confirm land prices and availability prior to purchase. Community Infrastructure Levy & Asset Protection not included in pricing and must be arranged directly by client with developer (where applicable). Subject to developer & council approval. Package Price does not include any costs associated with Developer's Corner Facade treatment requirements (which will be priced by Carlisle