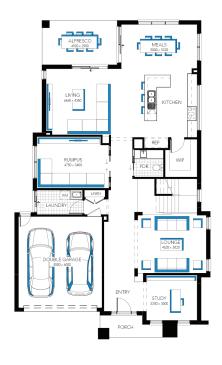

## **Granada Grand Deluxe** 46, Bentley 2 Façade

## Lot 30413 (392m²) Peppercorn Hill - Woodlands, DONNYBROOK