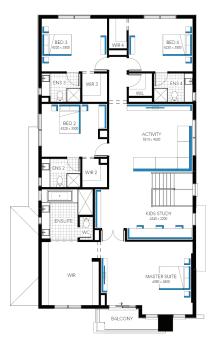

## **Granada Grand Deluxe** 46, Bentley 2 Façade

## Lot 30413 (392m²) Peppercorn Hill - Woodlands, DONNYBROOK