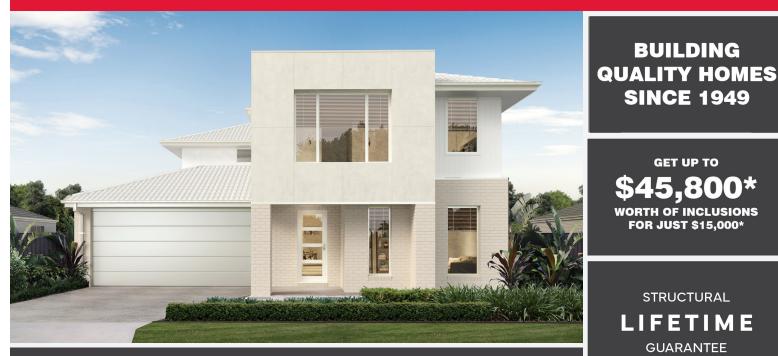

# SIMONDS

PEARSON 24\_224 | METRO RANGE

Lot 2932, Donnybrook Peppercorn Hill Estate (336m²)

3 3

2

2.5

FIRST HOME OWNERS - \$726,117

#### INCLUSIONS

- + Fixed price site costs
- + Floor coverings to entire house
- + Coloured concrete driveway & path
- + Euro stainless steel cooktop & oven
- + Tiled skirting to bathrooms
- + Ducted heating
- + R2.5 insulations batts to ceiling & sisalation to walls
- + Estate covenants & so much more!