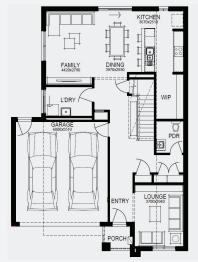

# SIMONDS

PEARSON 24\_224 | METRO RANGE

Lot 2932, Donnybrook Peppercorn Hill Estate (336m²)

3 3

2

2.5

FIRST HOME OWNERS - \$726,117

#### INCLUSIONS

- + Fixed price site costs
- + Floor coverings to entire house
- + Coloured concrete driveway & path
- + Euro stainless steel cooktop & oven
- + Tiled skirting to bathrooms
- + Ducted heating
- + R2.5 insulations batts to ceiling & sisalation to walls
- + Estate covenants & so much more!