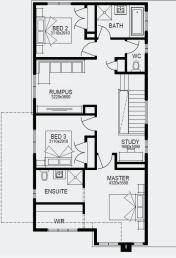

# SIMONDS

PEARSON 24\_224 | METRO RANGE

Lot 2932, Donnybrook Peppercorn Hill Estate (336m²)

3 3

2

2.5

FIRST HOME OWNERS - \$726,117

#### INCLUSIONS

- + Fixed price site costs
- + Floor coverings to entire house
- + Coloured concrete driveway & path
- + Euro stainless steel cooktop & oven
- + Tiled skirting to bathrooms
- + Ducted heating
- + R2.5 insulations batts to ceiling & sisalation to walls
- + Estate covenants & so much more!