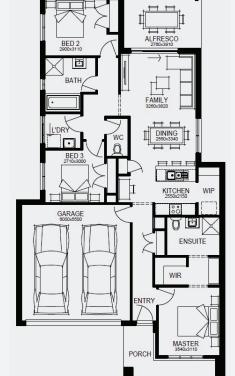

WEBBER 18\_169 | METRO RANGE

\$610,490\*

Lot 2932, Donnybrook Peppercorn Hill Estate (336m²)

FIRST HOME OWNERS - \$600,490

## **INCLUSIONS**

- + Fixed price site costs
- + Floor coverings to entire house
- + Coloured concrete driveway & path
- + Euro stainless steel cooktop & oven
- + Tiled skirting to bathrooms
- + Ducted heating
- + R2.5 insulations batts to ceiling & sisalation to walls
- + Estate covenants & so much more!