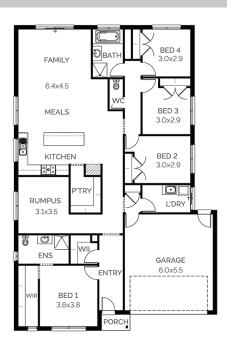

## Ballina 234

Block Size: 392m2 Title Exp: Titled House Size: 23.4sq

## fairhavenhomes.com.au/house-and-land/

House: 12.6mW x 18.96mL Block: 14mW x 28mL