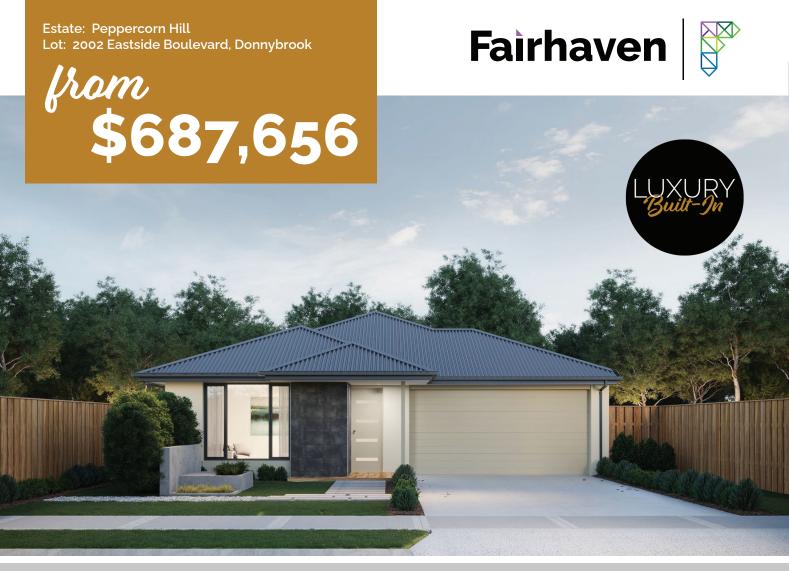

## Ballina 234

Block Size: 392m2 Title Exp: Titled House Size: 23.4sq

## Package Includes:

- Fixed site costs
- Developers guidelines
- Up to a H1 slab design
- Choice of facades
- myHAVEN Selection Appointment
- 2590H ceilings to ground floor
- Flyscreens for all openable windows
- Remote control to the garage
- **Evaporative Cooling**
- Downlight to Entry, Kitchen, Family and Meals
- Tiles or laminate timber flooring to Entry, Kitchen, Family and Meals. Carpet to the remaining areas
- 20mm reconstituted stone benchtop to Kitchen, Ensuite, Bathroom, Laundry and Powder Room (design specific)
- Up to a 1700mm vanity to Ensuite (design specific)
- 900mm Kitchen appliances, including dishwasher
- Up to 1500 tiled shower base to Ensuite (design specific)

## M 0466 113 150 E dferlazzo@fai