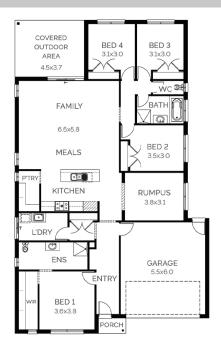

## Ballina 250

Block Size: 392m2 Title Exp: Titled House Size: 25.07sq

## fairhavenhomes.com.au/house-and-land/

Block: 14mW x 28mL House: 12.6mW x 20.34mL