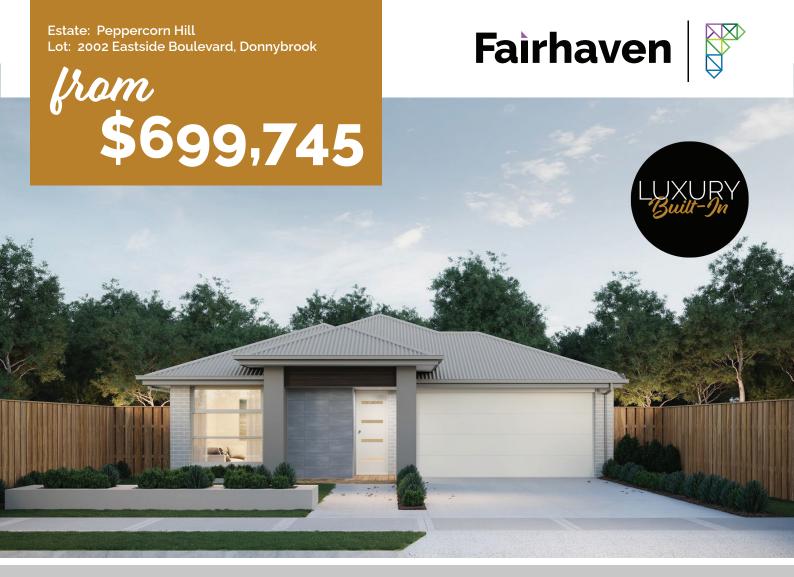

## Ballina 250

Block Size: 392m2 Title Exp: Titled House Size: 25.07sq

## fairhavenhomes.com.au/house-and-land/

Block: 14mW x 28mL House: 12.6mW x 20.34mL