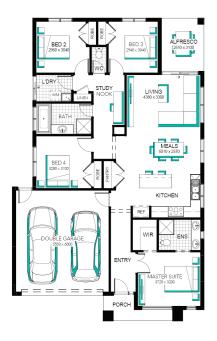

## Ashbourne 19 (25.3) (4B), Astra - Hebel 2 Façade

Lot 3116 (373m<sup>2</sup>) Peppercorn Hill - East Side , DONNY-BROOK