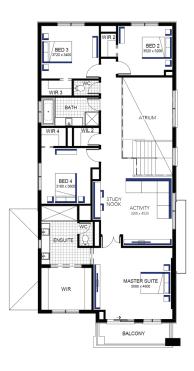

Illawarra Grand Atrium 39 (28.3), Bentley - Hebel Façade

Lot 3116 (373 $m^2$ ) Peppercorn Hill - East Side , DONNY-BROOK