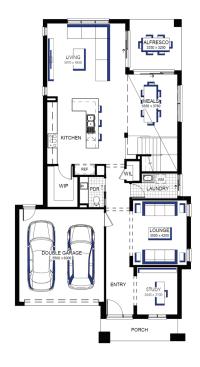

Illawarra Grand Atrium 39 (28.3), Bentley - Hebel Façade

Lot 3116 (373 $m^2$ ) Peppercorn Hill - East Side , DONNY-BROOK