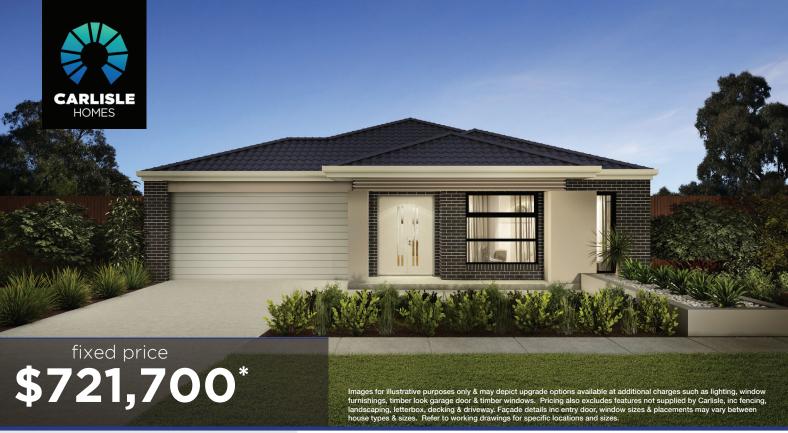

Portland Grand Pantry 23 (28.2), Lismore Façade

Lot 3116 (373m²) Peppercorn Hill - East Side , DONNY-BROOK