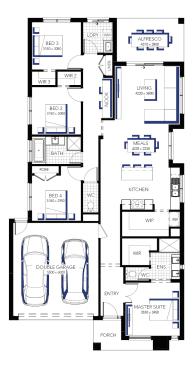

Portland Grand Pantry 23 (28.2), Lismore Façade

Lot 3116 (373m²) Peppercorn Hill - East Side , DONNY-BROOK