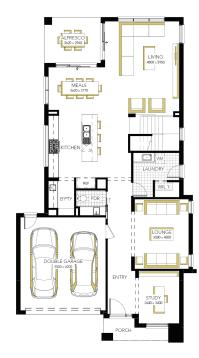

## 1145 Donnybrook Road DONNYBROOK 3064

Lot 3116 (373m<sup>2</sup>) Peppercorn Hill - East Side , DONNY-**BROOK** 

es only & may depict upgrade options available at additional charges such as lighting, wind e door & timber windows. Pricing also excludes features not supplied by Carlisle, inc fenci g & driveway. Façade details inc entry door, window sizes & placements may vary between working drawings for specific locations and sizes

Montague Grand Deluxe 40,

Hardwick Facade