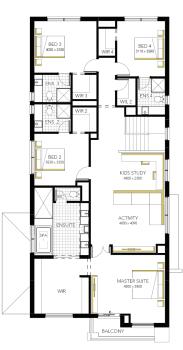

## 1145 Donnybrook Road DONNYBROOK 3064

Lot 3116 (373m<sup>2</sup>) Peppercorn Hill - East Side , DONNY-**BROOK** 

es only & may depict upgrade options available at additional charges such as lighting, wind e door & timber windows. Pricing also excludes features not supplied by Carlisle, inc fenci g & driveway. Façade details inc entry door, window sizes & placements may vary between working drawings for specific locations and sizes

Montague Grand Deluxe 40,

Hardwick Facade