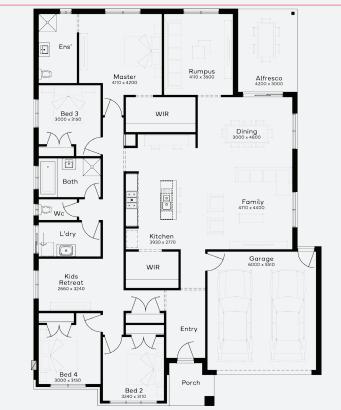

KALBARRI 28 | ELEVATE RANGE

\$777,594\*

FIRST HOME OWNERS -

Lot 2230, Donnybrook Peppercorn Hill Estate (448m²)

For enquiries please contact: Vivianne Tawadros - 0402600618

simonds.com.au

\*From pricing is based on standard plan, builders preferred siting, site costs allowance, and is subject to extreme site changes beyond our reasonable control and unknown at the time of print. All packages are subject to Developer and Council approval. Package Price does not include stamp duty, government, legal or bank charges. Community Infrastructure Levy and Asset Protection Permit are not included in pricing and is to be arranged by the client directly with the Developer (if applicable). Any alterations may incur additional charges. Confirm land price and availability prior to purchase. Simonds reserves the right to withdraw or amend pricing, inclusions and promotion at any time without notice. \*Please refer to the terms and conditions at www.simonds.com.au/terms-and-conditions. This package applies to VIC - Elevate range only. Please speak with your sales consultant for further details. Pricing is current at 26/07/2024.