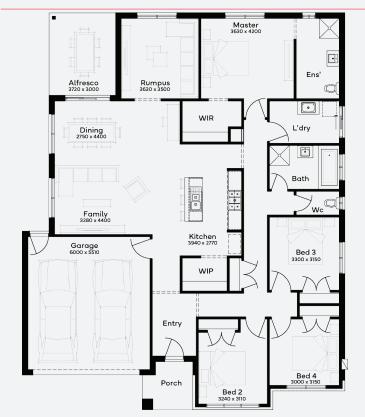

## **INCLUSIONS**

- Generous Site Costs
- Developer & council requirments
- 40m2 of coloured concrete Driveway
- Colorbond Sectional garage door & remote controls
- 20 LED Downlights to 20 additional light points
- Floor coverings to entire house
- 20mm Stone benchtops to kitchen, Bathrooms and Ensuite
- Quality 900mm stainless steel dual fuel (gas burners and electric oven) freestanding upright cooker.
- Ductred Heating and Choice of Ducted Evaporative Cooling or Split Systems to family and master bedroom
- Plus much more!